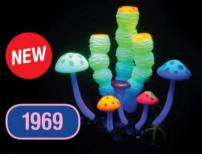

#### **Yellow Clover Starry Plant**

- 7 x 7 x 9.5 cm
- Pack of 3 Pieces

- 16 x 9 x 1.8 cm
- Assorted Colours
- Pack of 3 Pieces

- 20.5 x 6.5 x 13 cm
- Assorted Colours
- Supplied Individually