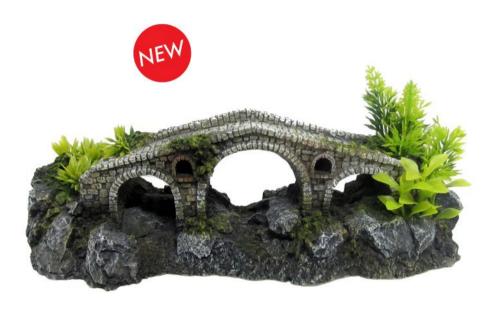

## Stone Bridge with Plants

| Pieces per Pack | 1                |
|-----------------|------------------|
| Dimensions      | 295 x 120 x 90mm |