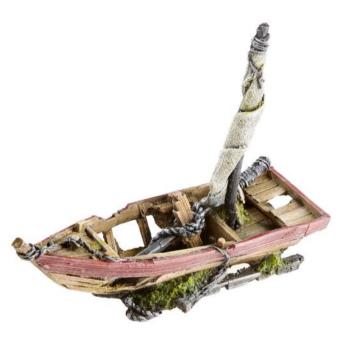

#### **Extra Large Galleon**

| Pieces per Pack | 1                 |
|-----------------|-------------------|
| Dimensions      | 395 x 150 x 230mm |