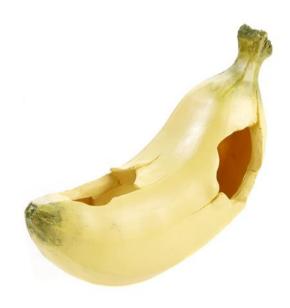

#### Strawberry

| Pieces per Pack | 1                 |
|-----------------|-------------------|
| Dimensions      | 130 x 105 x 105mm |

3391

#### Banana

| Pieces per Pack | 1               |
|-----------------|-----------------|
| Dimensions      | 180 x 65 x 90mm |