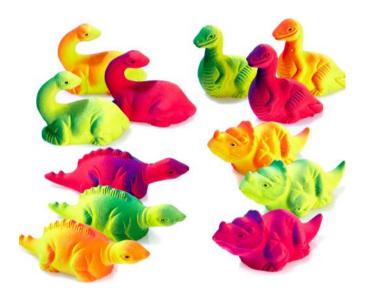

#### 0336

#### **Fluorescent Dinosaur**

| Pieces per Pack | 12              |
|-----------------|-----------------|
| Dimensions      | 100 x 35 x 60mm |

Now in Smaller 12 Pack