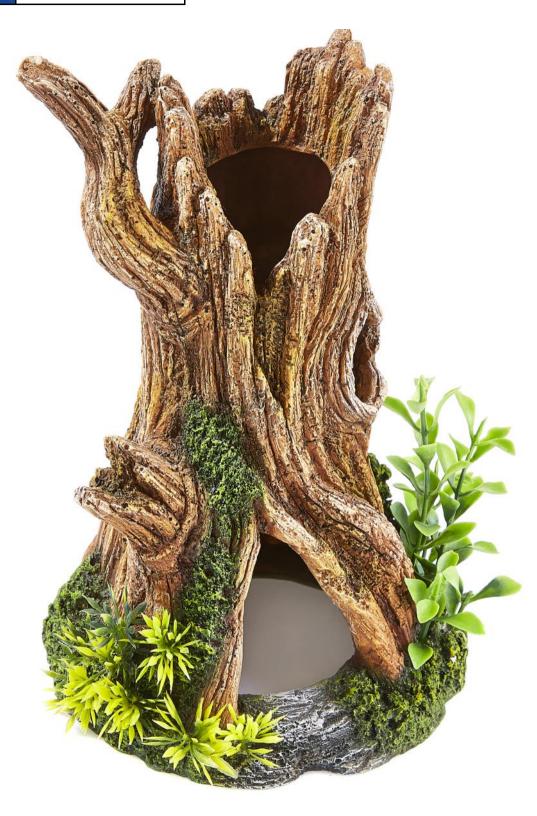

#### **Tree Roots**

| Pieces per Pack | 1                 |
|-----------------|-------------------|
| Dimensions      | 410 x 240 x 160mm |