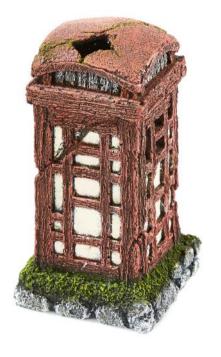

## **Telephone Box**

| Pieces per Pack | 1               |
|-----------------|-----------------|
| Dimensions      | 67 x 67 x 127mm |