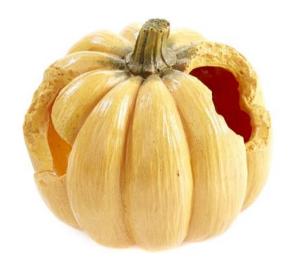

#### 3388

#### **Pumpkin**

| Pieces per Pack | 1                 |
|-----------------|-------------------|
| Dimensions      | 115 x 110 x 105mm |