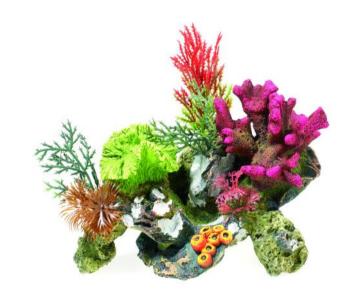

## 3001

## **Large Coral Garden**

| Pieces per Pack | 1                 |
|-----------------|-------------------|
| Dimensions      | 315 x 125 x 170mm |

## **Coral Cave Garden**

| Pieces per Pack | 1                |
|-----------------|------------------|
| Dimensions      | 135 x 100 x 90mm |

## **Coral Garden**

| Pieces per Pack | 1                 |
|-----------------|-------------------|
| Dimensions      | 170 x 120 x 185mm |

3060