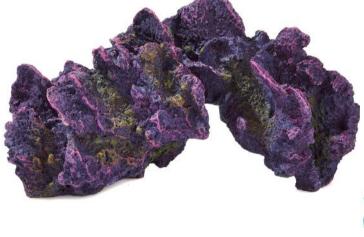

#### **Purple Coral**

| Pieces per Pack | 1                 |
|-----------------|-------------------|
| Dimensions      | 194 x 105 x 102mm |

#### **Coral Stone with Plants**

| Pieces per Pack | 1                 |
|-----------------|-------------------|
| Dimensions      | 136 x 138 x 182mm |

3440