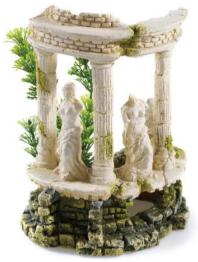

## **ANCIENT RUINS**

#### 0937

## **Grecian Goddess**

| Pieces per Pack | 1                 |
|-----------------|-------------------|
| Dimensions      | 130 x 120 x 175mm |