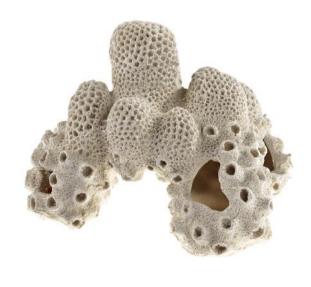

#### **CORAL LIFE**

#### 3571

#### **Coral Stone**

| Pieces per Pack | 1                 |
|-----------------|-------------------|
| Dimensions      | 302 x 110 x 140mm |