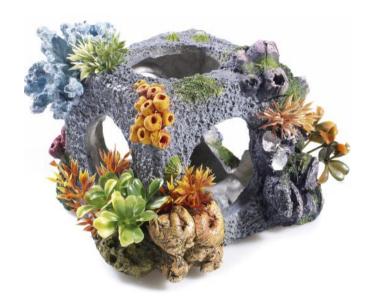

## **Small Cubic Habitat**

| Pieces per Pack | 2                 |
|-----------------|-------------------|
| Dimensions      | 125 x 115 x 110mm |

#### 2968

## **Medium Cubic Habitat**

| Pieces per Pack | 1                 |
|-----------------|-------------------|
| Dimensions      | 175 x 165 x 130mm |

## 2969

## **Large Cubic Habitat**

| Pieces per Pack | 1                 |
|-----------------|-------------------|
| Dimensions      | 205 x 205 x 170mm |