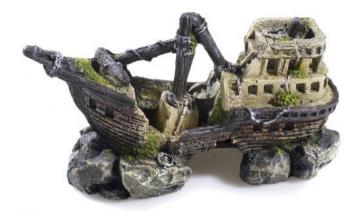

#### 3446

#### **Bow of Sunken Ship**

| Pieces per Pack | 1                 |
|-----------------|-------------------|
| Dimensions      | 275 x 100 x 135mm |

3447

#### Stern of Sunken Ship

| Pieces per Pack | 1                 |
|-----------------|-------------------|
| Dimensions      | 180 x 100 x 115mm |

3454