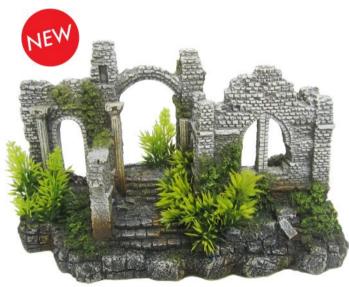

## 3538

## **Ruined Castle with Plants**

| Pieces per Pack | 1                 |
|-----------------|-------------------|
| Dimensions      | 253 x 145 x 160mm |

3624