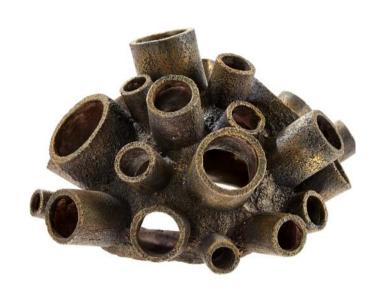

## **Small Cubic Habitat**

| Pieces per Pack | 2                 |
|-----------------|-------------------|
| Dimensions      | 125 x 115 x 110mm |

#### 2968

## **Medium Cubic Habitat**

| Pieces per Pack | 1                 |
|-----------------|-------------------|
| Dimensions      | 175 x 165 x 130mm |