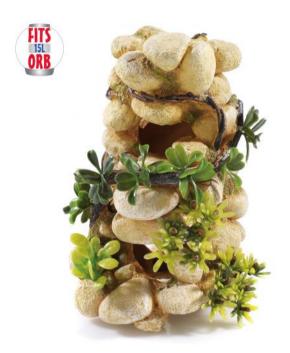

## **Small Cubic Habitat**

| Pieces per Pack | 2                 |
|-----------------|-------------------|
| Dimensions      | 125 x 115 x 110mm |

#### **Stacked Cubic Habitats with Plants**

| Pieces per Pack | 1                 |
|-----------------|-------------------|
| Dimensions      | 185 x 130 x 130mm |