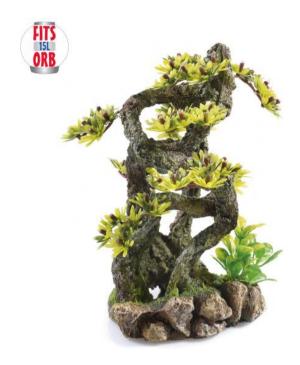

#### **Bonsai Climber**

| Pieces per Pack | 2                 |
|-----------------|-------------------|
| Dimensions      | 110 x 110 x 180mm |

3161

#### **Bonsai Tree**

| Pieces per Pack | 1                 |
|-----------------|-------------------|
| Dimensions      | 140 x 110 x 200mm |

3164