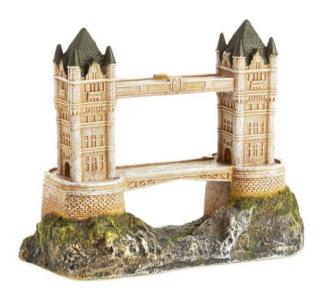

#### 3445

## **Tower Bridge**

| Pieces per Pack | 1                 |
|-----------------|-------------------|
| Dimensions      | 205 x 105 x 170mm |