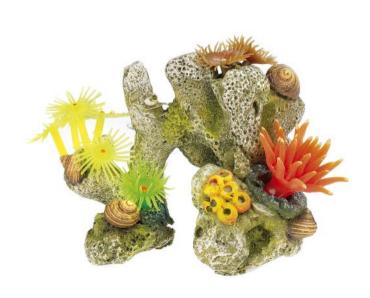

Dimensions      | 205 x 205 x 170mm |

## 3001

## **Large Coral Garden**

| Pieces per Pack | 1                 |
|-----------------|-------------------|
| Dimensions      | 315 x 125 x 170mm |





## **Coral Cave Garden**

| Pieces per Pack | 1                |
|-----------------|------------------|
| Dimensions      | 135 x 100 x 90mm |



## **Coral Garden**

| Pieces per Pack | 1                 |
|-----------------|-------------------|
| Dimensions      | 170 x 120 x 185mm |





3060

## **Coral Stone / Plants**

| Pieces per Pack | 4               |
|-----------------|-----------------|
| Dimensions      | 110 x 70 x 85mm |

3061

## **Coral Stone / Anemone**

| Pieces per Pack | 2                 |
|-----------------|-------------------|
| Dimensions      | 140 x 100 x 100mm |







## **Coloured Coral**

| Pieces per Pack | 12             |
|-----------------|----------------|
| Dimensions      | 60 x 40 x 50mm |

#### 3134

## **Coral Rocks / Plant**

| Pieces per Pack | 1                 |
|-----------------|-------------------|
| Dimensions      | 170 x 125 x 120mm |





## 3142

## **Coral / Plants**

| Pieces per Pack | 4              |
|-----------------|----------------|
| Dimensions      | 85 x 80 x 70mm |

## 3274

## **Coral Tower Medium**

| Pieces per Pack | 1                 |
|-----------------|-------------------|
| Dimensions      | 140 x 135 x 195mm |







3275

#### **Coral Tower Small**

| Pieces per Pack | 1                 |
|-----------------|-------------------|
| Dimensions      | 115 x 100 x 195mm |



3439

#### **Purple Coral**

|