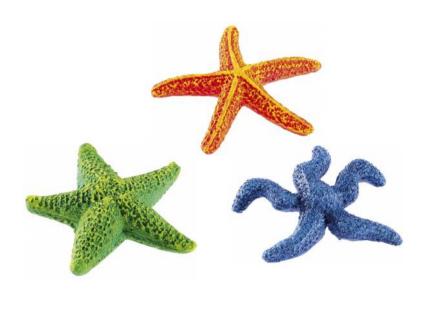

## Coral

| Pieces per Pack | 1                 |
|-----------------|-------------------|
| Dimensions      | 135 x 130 x 190mm |

## **Star Fish Assortment**

| Pieces per Pack | 6              |
|-----------------|----------------|
| Dimensions      | 95 x 95 x 25mm |

2710