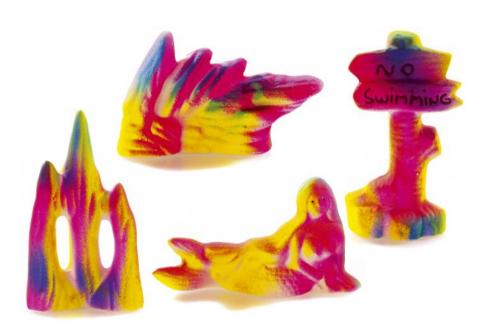

## **Star Fish Assortment**

| Pieces per Pack | 6              |
|-----------------|----------------|
| Dimensions      | 95 x 95 x 25mm |

2710

#### **Nautical No Fishing**

| Pieces per Pack | 4               |
|-----------------|-----------------|
| Dimensions      | 100 x 20 x 50mm |