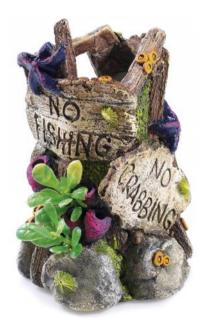

## 2902

## No Fishing

| Pieces per Pack | 2                |
|-----------------|------------------|
| Dimensions      | 100 x 95 x 150mm |