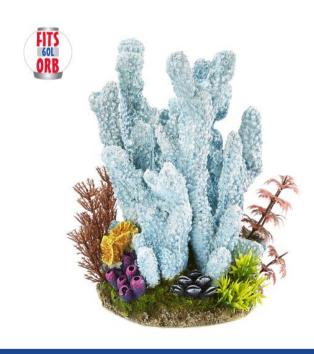

#### **Turquoise Coral**

| Pieces per Pack | 1                 |
|-----------------|-------------------|
| Dimensions      | 194 x 105 x 102mm |

3441

#### Large Turquoise Coral Garden

| Pieces per Pack | 1     |
|-----------------|-------|
| Dimensions      | 315mm |