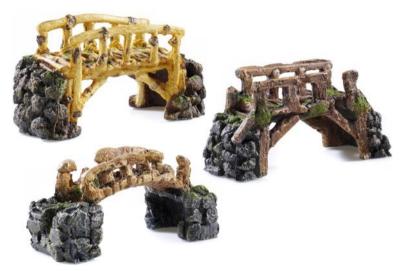

#### **Small Bridges Assorted**

| Pieces per Pack | 6               |
|-----------------|-----------------|
| Dimensions      | 135 x 50 x 40mm |

#### **Bridges on Rocks Assorted**

| Pieces per Pack | 3               |
|-----------------|-----------------|
| Dimensions      | 175 x 80 x 85mm |

2811

#### **Rocky Rope Bridge**

| Pieces per Pack | 1                 |
|-----------------|-------------------|
| Dimensions      | 265 x 105 x 105mm |