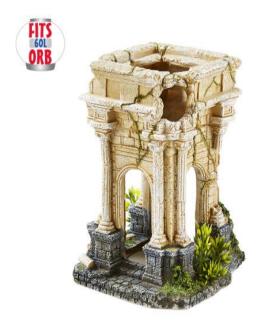

#### 2780

## **Roman Tower/Plants**

| Pieces per Pack | 1                 |
|-----------------|-------------------|
| Dimensions      | 250 x 205 x 285mm |

Airstone