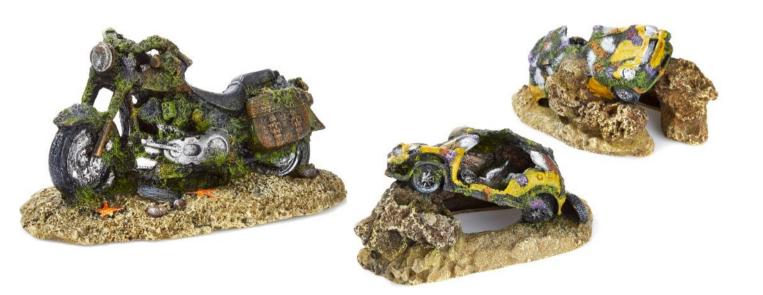

## **Motorcycle Wreckage**

| Pieces per Pack | 1                 |
|-----------------|-------------------|
| Dimensions      | 195 x 110 x 105mm |

3427

## Car Wreckage

| Pieces per Pack | 2                |
|-----------------|------------------|
| Dimensions      | 175 x 105 x 90mm |

3449

## 3642

# Car Wreckage

| Pieces per Pack | 2               |
|-----------------|-----------------|
| Dimensions      | 145 x 87 x 70mm |