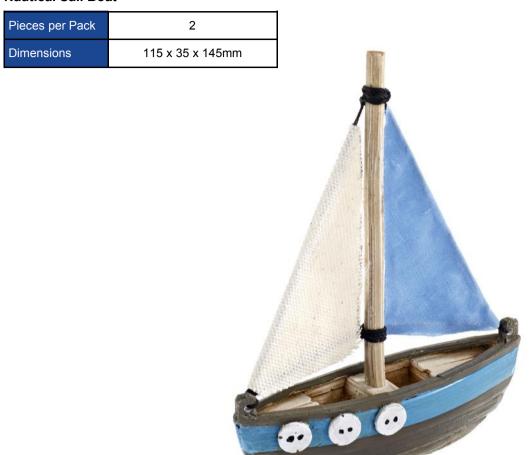

ts**

| Pieces per Pack | 1                 |
|-----------------|-------------------|
| Dimensions      | 275 x 107 x 113mm |







#### **NAUTICAL COLLECTION**

#### 3284

#### **Nautical Lighthouse**

| Pieces per Pack | 2             |
|-----------------|---------------|
| Dimensions      | 70 x 70 210mm |



#### 3286

#### **Nautical Buoy**

| Pieces per Pack | 4                |
|-----------------|------------------|
| Dimensions      | 100 x 25 x 110mm |



#### 3289

#### **Nautical No Fishing**

| Pieces per Pack | 4               |
|-----------------|-----------------|
| Dimensions      | 100 x 20 x 50mm |

#### 3290

#### Rope Ball

| Pieces per Pack | 2            |
|-----------------|--------------|
| Dimensions      | 65 x 65 65mm |







3287

#### **Nautical Sail Boat**







#### 0935

#### Sandstone Ring

| Pieces per Pack | 1                 |
|-----------------|-------------------|
| Dimensions      | 140 x 150 x 125mm |



#### 2640

#### **Rocky Arch/Plants**

| Pieces per Pack | 3               |
|-----------------|-----------------|
| Dimensions      | 165 x 65 x 95mm |



#### 2742

#### **Arizona Rock**

| Pieces per Pack | 1                 |
|-----------------|-------------------|
| Dimensions      | 255 x 155 x 200mm |

#### 2810

#### Rocky Ledge

| Pieces per Pack | 1                 |
|-----------------|-------------------|
| Dimensions      | 235 x 130 x 155mm |







2815

#### **Weathered Sandstone Large**

| Pieces per Pack | 1                 |
|-----------------|-------------------|
| Dimensions      | 340 x 175 x 230mm |

#### 2847