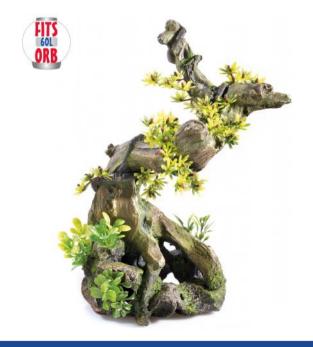

#### **Roots with Plants**

| Pieces per Pack | 1                 |
|-----------------|-------------------|
| Dimensions      | 145 x 105 x 220mm |

3411

### **Roots with Plants**

| Pieces per Pack | 1                 |
|-----------------|-------------------|
| Dimensions      | 145 x 105 x 220mm |

3467