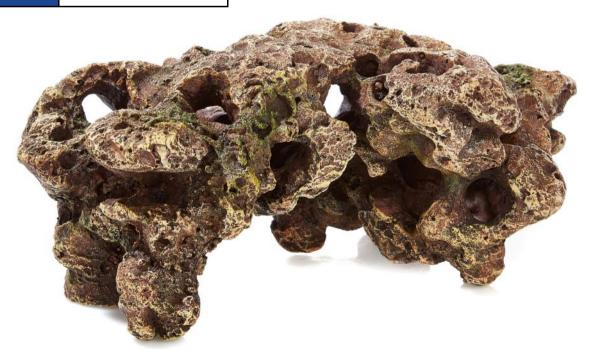

#### 3096

#### **Rock Cluster**

| Pieces per Pack | 3               |
|-----------------|-----------------|
| Dimensions      | 200 x 80 x 90mm |