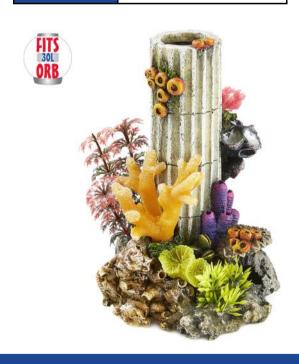

From small bridges to giant galleons

395mm long

- Hand crafted
- Hand painted

Over 25 orb compatible ornaments

Range of sizes to fit 15L, 30L & 60L orbs

- Fade proof, non toxic paint
- Stunning attention to detail