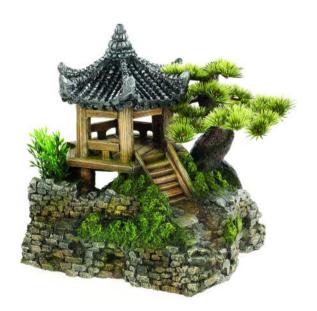

#### 3067

#### Pagoda House & Plants

| Pieces per Pack | 1                 |
|-----------------|-------------------|
| Dimensions      | 195 x 160 x 210mm |