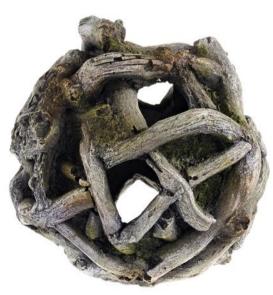

#### 3265

#### **Root Ball**

| Pieces per Pack | 1                 |
|-----------------|-------------------|
| Dimensions      | 105 x 105 x 105mm |