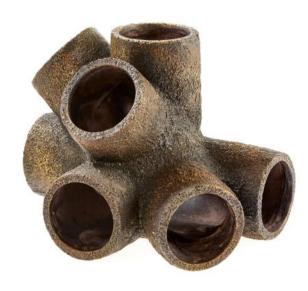

## **Metal Pipe**

| Pieces per Pack | 1                 |
|-----------------|-------------------|
| Dimensions      | 245 x 120 x 190mm |