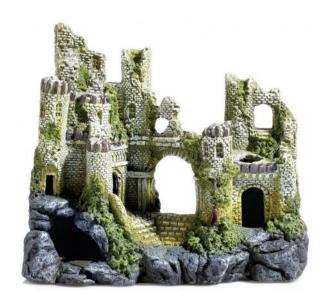

## **Ruined Castle with Plants**

| Pieces per Pack | 1                 |
|-----------------|-------------------|
| Dimensions      | 325 x 170 x 190mm |

## **Ruined Castle with Plants**

| Pieces per Pack | 1                 |
|-----------------|-------------------|
| Dimensions      | 253 x 145 x 160mm |

3624