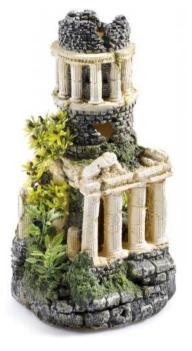

## Citadel Ruin - with Plants

| Pieces per Pack | 1                |
|-----------------|------------------|
| Dimensions      | 280 x 95 x 192mm |

Airstone