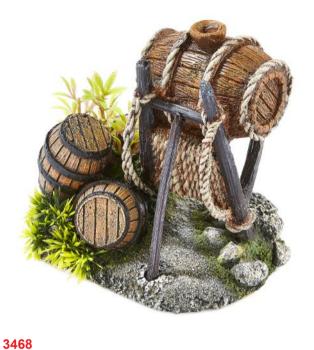

### **Stone Column with Plants**

| Pieces per Pack | 1                 |
|-----------------|-------------------|
| Dimensions      | 170 x 147 x 270mm |

3468

### **Barrel with Plants / Coral**

| Pieces per Pack | 1                 |
|-----------------|-------------------|
| Dimensions      | 168 x 145 x 205mm |

3470