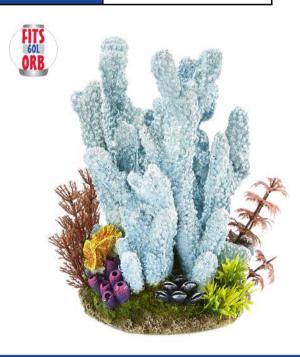

#### 3474

#### **Blue Coral**

| Pieces per Pack | 1                 |
|-----------------|-------------------|
| Dimensions      | 155 x 130 x 208mm |