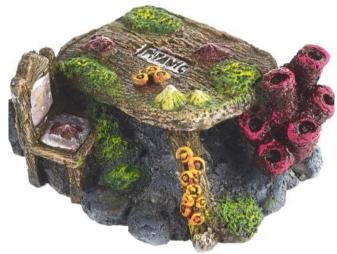

## **Coral Cave Garden**

| Pieces per Pack | 1                |
|-----------------|------------------|
| Dimensions      | 135 x 100 x 90mm |

## **Coral Garden**

| Pieces per Pack | 1                 |
|-----------------|-------------------|
| Dimensions      | 170 x 120 x 185mm |

3060