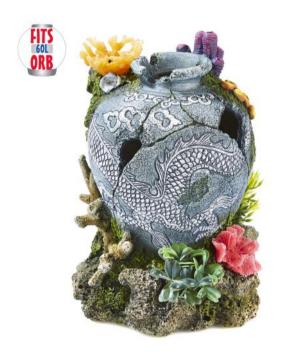

## Jar with Plants / Coral

| Pieces per Pack | 1                 |
|-----------------|-------------------|
| Dimensions      | 152 x 145 x 197mm |

### Jar with Plants / Coral

| Pieces per Pack | 1                 |
|-----------------|-------------------|
| Dimensions      | 152 x 145 x 197mm |

2922