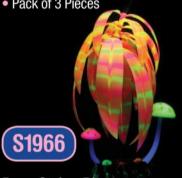

#### Sea Anemone with Clown Fish

- 5.5 x 5.5 x 11 cm
- Assorted Colours
- · Pack of 3 Pieces