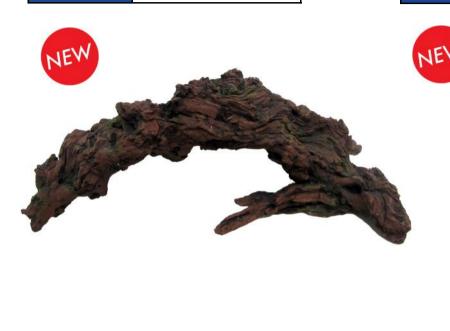

#### 3086

#### **Tree Roots**

| Pieces per Pack | 1                 |
|-----------------|-------------------|
| Dimensions      | 410 x 240 x 160mm |