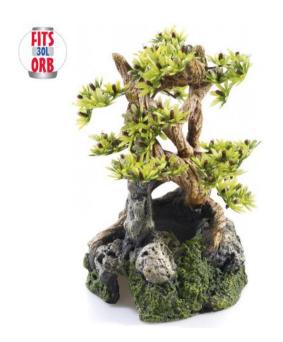

#### 0939

#### **Bonsai On Rocks**

| Pieces per Pack | 1                 |
|-----------------|-------------------|
| Dimensions      | 120 x 115 x 200mm |

2923