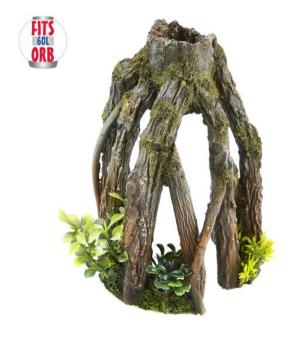

From small bridges to giant galleons

395mm long

- Hand crafted
- Hand painted

Over 25 orb compatible ornaments

Range of sizes to fit 15L, 30L & 60L orbs

- Fade proof, non toxic paint
- Stunning attention to detail