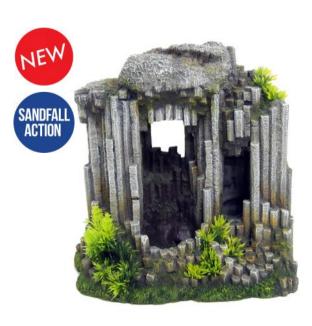

## 3633

## **Rock Sand Fall with Plants**

| Pieces per Pack | 1                 |
|-----------------|-------------------|
| Dimensions      | 280 x 175 x 270mm |

## NEW SANDFALL ACTION ORNAMENTS

- Realistic Sandfall Effect
- Non-toxic Sand Included
- Recommended Air Supply 100L/HR
- Replacement Sand Available

3633: Rock Sand Fall with Plants

3635: Bamboo Sand Fall with Plants