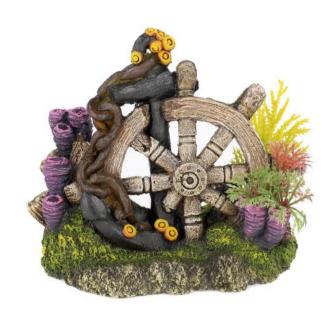

## **Post with Anchor**

| Pieces per Pack | 1                 |
|-----------------|-------------------|
| Dimensions      | 227 x 122 x 145mm |

3462

## **Wooden Pails on Rocks**

| Pieces per Pack | 1                 |
|-----------------|-------------------|
| Dimensions      | 210 x 135 x 132mm |