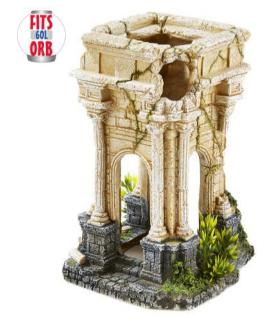

## **Roman Tower/Plants**

| Pieces per Pack | 1                 |
|-----------------|-------------------|
| Dimensions      | 250 x 205 x 285mm |

Airstone