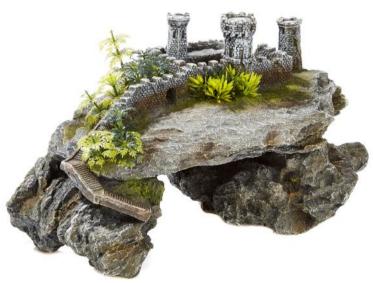

## **Castle on Rocks with Plants**

| Pieces per Pack | 1                 |
|-----------------|-------------------|
| Dimensions      | 342 x 153 x 173mm |