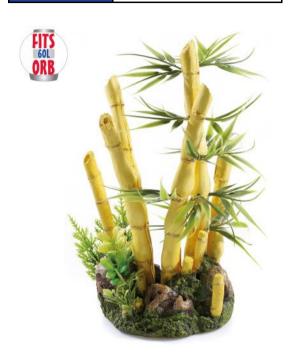

#### Bamboo/Plants

| Pieces per Pack | 1                 |
|-----------------|-------------------|
| Dimensions      | 165 x 135 x 290mm |

### Bamboo/Plants

| Pieces per Pack | 1                 |
|-----------------|-------------------|
| Dimensions      | 165 x 135 x 290mm |