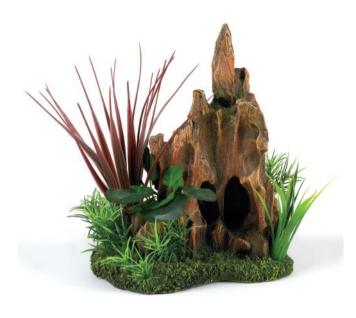

#### **Stump Pinnacle Garden**

| Pieces per Pack | 1                 |
|-----------------|-------------------|
| Dimensions      | 175 x 130 x 210mm |

#### **Driftwood Pinnacle**

| Pieces per Pack | 1                 |
|-----------------|-------------------|
| Dimensions      | 175 x 125 x 290mm |