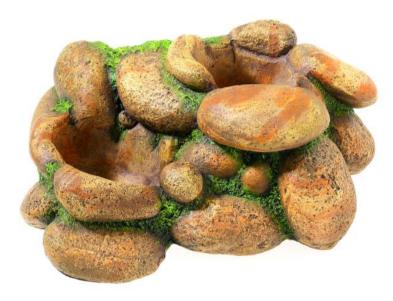

#### 3056

#### Pebble Garden

| Pieces per Pack | 1                |
|-----------------|------------------|
| Dimensions      | 245 x 145 x 90mm |