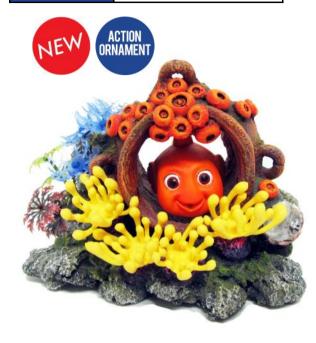

#### 3657

#### Fish on Coral Reef with Plants

| Pieces per Pack | 1                 |
|-----------------|-------------------|
| Dimensions      | 185 x 137 x 120mm |