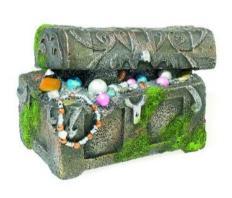

## **Open Treasure Chest**

| Pieces per Pack | 1               |
|-----------------|-----------------|
| Dimensions      | 140 x 85 x 85mm |