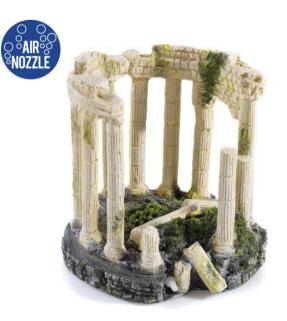

## **ANCIENT RUINS**

#### 3424

## Colosseum

| Pieces per Pack | 1                 |
|-----------------|-------------------|
| Dimensions      | 305 x 305 x 220mm |

Airstone