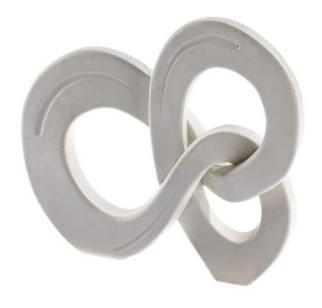

#### **DESIGNER COLLECTION**

3277 Big Swirl

| Pieces per Pack | 1                |
|-----------------|------------------|
| Dimensions      | 255 x 65 x 225mm |

3279

#### **Coral Rock**

| Pieces per Pack | 1                 |
|-----------------|-------------------|
| Dimensions      | 195 x 150 x 130mm |

1

155 x 125 x 200mm

#### **DESIGNER COLLECTION**

3281