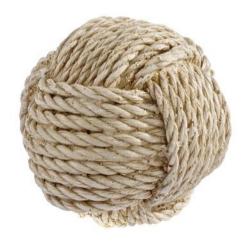

#### 3290

#### Rope Ball

| Pieces per Pack | 2            |
|-----------------|--------------|
| Dimensions      | 65 x 65 65mm |

3287