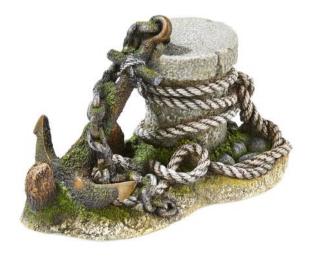

## **Post with Anchor**

| Pieces per Pack | 1                 |
|-----------------|-------------------|
| Dimensions      | 227 x 122 x 145mm |

3462