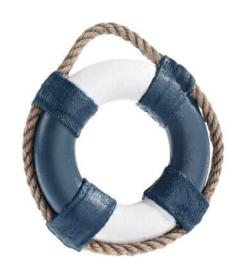

#### 3286

#### **Nautical Buoy**

| Pieces per Pack | 4                |
|-----------------|------------------|
| Dimensions      | 100 x 25 x 110mm |