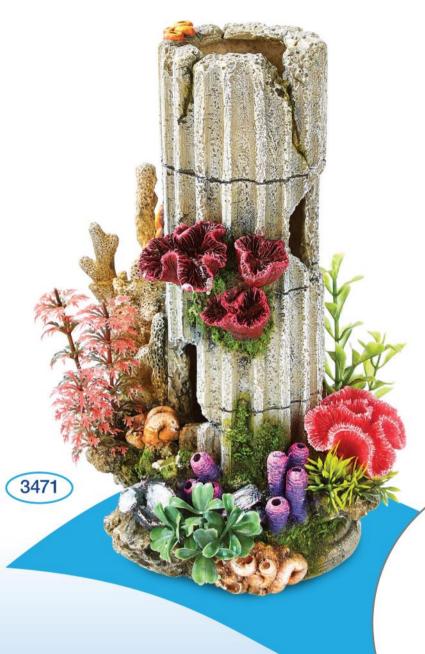

#### 3471

### **Stone Column with Plants**

| Pieces per Pack | 1                 |
|-----------------|-------------------|
| Dimensions      | 170 x 147 x 270mm |

3468