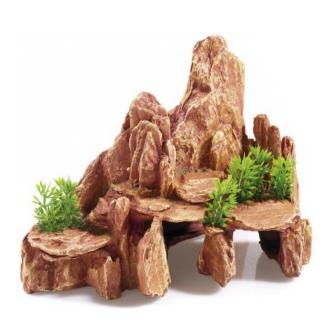

#### 2742

#### **Arizona Rock**

| Pieces per Pack | 1                 |
|-----------------|-------------------|
| Dimensions      | 255 x 155 x 200mm |