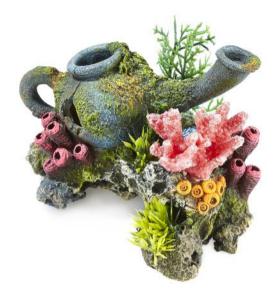

#### 3470

## Jar with Plants / Coral

| Pieces per Pack | 1                 |
|-----------------|-------------------|
| Dimensions      | 152 x 145 x 197mm |