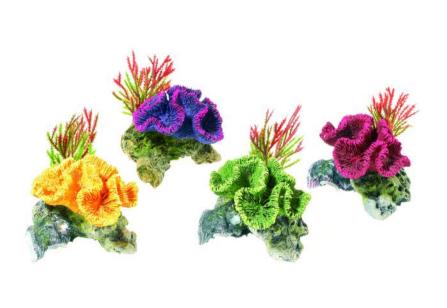

## Coral

| Pieces per Pack | 1                 |
|-----------------|-------------------|
| Dimensions      | 135 x 130 x 190mm |

## **Star Fish Assortment**

| Pieces per Pack | 6              |
|-----------------|----------------|
| Dimensions      | 95 x 95 x 25mm |

2710

## **Mini Coral Assorted**

| Pieces per Pack | 6              |
|-----------------|----------------|
| Dimensions      | 70 x 60 x 45mm |

2711

## **Small Mushroom Coral**

| Pieces per Pack | 2                 |
|-----------------|-------------------|
| Dimensions      | 140 x 110 x 100mm |

## **Coral Garden**

| Pieces per Pack | 2                 |
|-----------------|-------------------|
| Dimensions      | 100 x 100 x 125mm |