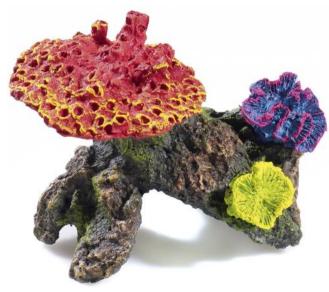

## Coral

| Pieces per Pack | 1                 |
|-----------------|-------------------|
| Dimensions      | 135 x 130 x 190mm |

# 0938

### Coral

| Pieces per Pack | 1                 |
|-----------------|-------------------|
| Dimensions      | 135 x 130 x 190mm |

3412