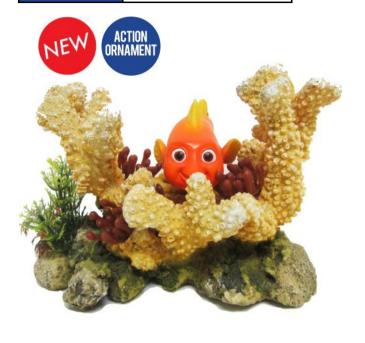

#### 3657

#### Fish on Coral Reef with Plants

| Pieces per Pack | 1                 |
|-----------------|-------------------|
| Dimensions      | 185 x 137 x 120mm |