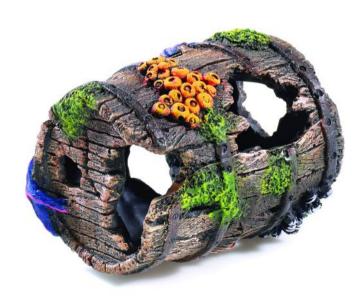

## **Barrel**

| Pieces per Pack | 4                 |
|-----------------|-------------------|
| Dimensions      | 125 x 115 x 145mm |