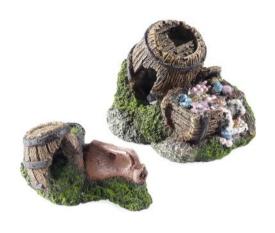

#### 2866

## **Treasure Barrel & Skull**

| Pieces per Pack | 1                 |
|-----------------|-------------------|
| Dimensions      | 220 x 130 x 110mm |