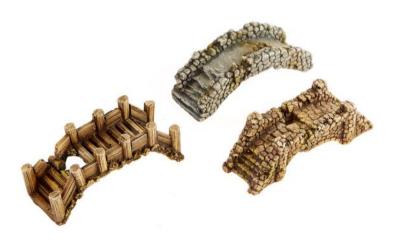

#### 3401

#### Mini Bridge Assortment

| Pieces per Pack | 3                                |
|-----------------|----------------------------------|
| Dimensions      | average L 98 x W 36 x H 35<br>mm |

3450

#### Stone Bridge with Plants

| Pieces per Pack | 1                |
|-----------------|------------------|
| Dimensions      | 280 x 110 x 80mm |

3452

#### **Bamboo Bridge with Plants**

| Pieces per Pack | 1                 |
|-----------------|-------------------|
| Dimensions      | 275 x 107 x 113mm |