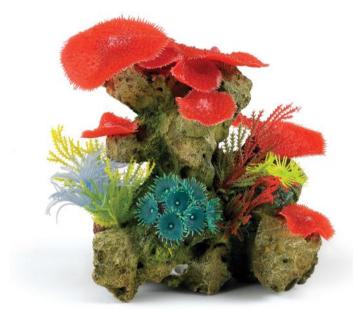

| 125 x 115 x 110mm |

#### 2968

## **Medium Cubic Habitat**

| Pieces per Pack | 1                 |
|-----------------|-------------------|
| Dimensions      | 175 x 165 x 130mm |





## 2969

## **Large Cubic Habitat**

| Pieces per Pack | 1                 |
|-----------------|-------------------|
| Dimensions      | 205 x 205 x 170mm |

## 3001

## **Large Coral Garden**

| Pieces per Pack | 1                 |
|-----------------|-------------------|
| Dimensions      | 315 x 125 x 170mm |





## **Coral Cave Garden**

| Pieces per Pack | 1                |
|-----------------|------------------|
| Dimensions      | 135 x 100 x 90mm |



## **Coral Garden**

| Pieces per Pack | 1                 |
|-----------------|-------------------|
| Dimensions      | 170 x 120 x 185mm |





3060

## **Coral Stone / Plants**

| Pieces per Pack | 4               |
|-----------------|-----------------|
| Dimensions      | 110 x 70 x 85mm |

3061

## **Coral Stone / Anemone**

| Pieces per Pack | 2                 |
|-----------------|-------------------|
| Dimensions      | 140 x 100 x 100mm |







## **Coloured Coral**

| Pieces per Pack | 12             |
|-----------------|----------------|
| Dimensions      | 60 x 40 x 50mm |

#### 3134

## **Coral Rocks / Plant**

| Pieces per Pack | 1                 |
|-----------------|-------------------|
| Dimensions      | 170 x 125 x 120mm |





## 3142

## **Coral / Plants**

| Pieces per Pack | 4              |
|-----------------|----------------|
| Dimensions      | 85 x 80 x 70mm |

## 3274

## **Coral Tower Medium**

| Piec