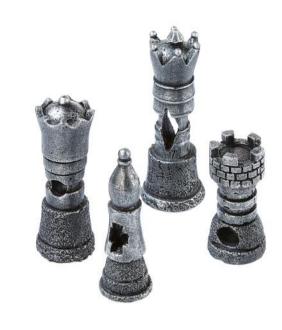

#### 3475

## **Chess Set**

| Pieces per Pack | 4               |
|-----------------|-----------------|
| Dimensions      | 35 x 35 x 102mm |

4 Pieces

3644