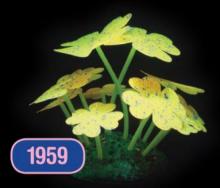

#### **Yellow Clover Starry Plant**

- 7 x 7 x 9.5 cm
- Pack of 3 Pieces

- 16 x 9 x 1.8 cm
- Assorted Colours
- Pack of 3 Pieces

- 20.5 x 6.5 x 13 cm
- Assorted Colours
- Supplied Individually