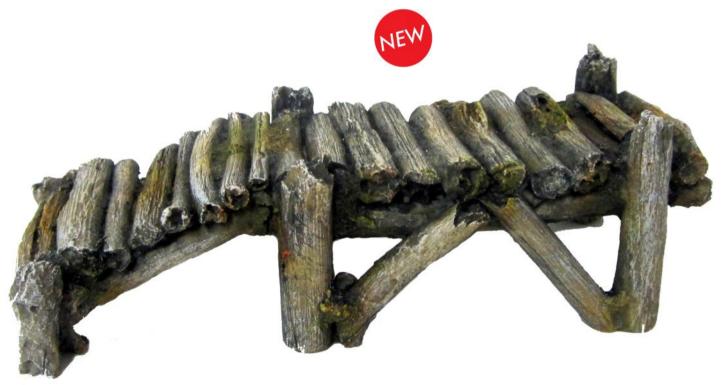

#### 3561

#### **Ocean Driftwood**

| Pieces per Pack | 1                 |
|-----------------|-------------------|
| Dimensions      | 355 x 175 x 125mm |

#### 3560

#### **Driftwood**

| Pieces per Pack | 1                 |
|-----------------|-------------------|
| Dimensions      | 150 x 140 x 247mm |

3437 Driftwood with Plants

| Pieces per Pack | 1                 |
|-----------------|-------------------|
| Dimensions      | 535 x 130 x 242mm |