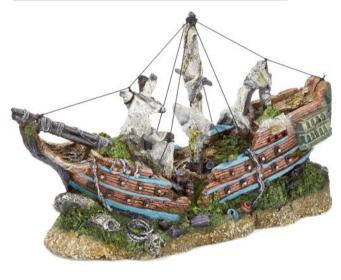

#### 3433

#### **Sunken Galleon with Sails**

| Pieces per Pack | 1                 |
|-----------------|-------------------|
| Dimensions      | 450 x 165 x 270mm |