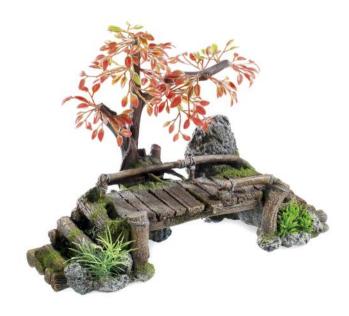

#### 3083

#### **Wood Bridge / Plant**

| Pieces per Pack | 1                 |
|-----------------|-------------------|
| Dimensions      | 320 x 135 x 225mm |