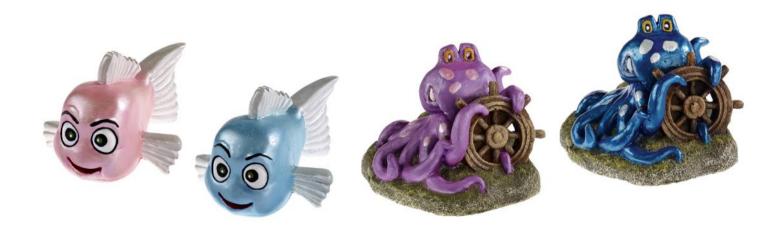

#### Kids Boggle Eyed Fish

| Pieces per Pack | 2               |
|-----------------|-----------------|
| Dimensions      | 100 x 75 x 65mm |

3294

#### **Kids Friendly Octopus**

| Pieces per Pack | 2              |
|-----------------|----------------|
| Dimensions      | 85 x 75 x 60mm |