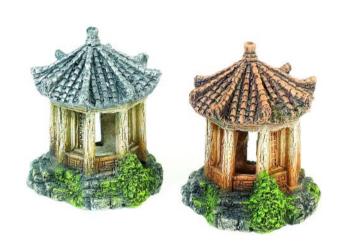

#### 3067

#### Pagoda House & Plants

| Pieces per Pack | 1                 |
|-----------------|-------------------|
| Dimensions      | 195 x 160 x 210mm |

#### 3066

#### Pagoda & Plants

| Pieces per Pack | 2                |
|-----------------|------------------|
| Dimensions      | 165 x 95 x 110mm |