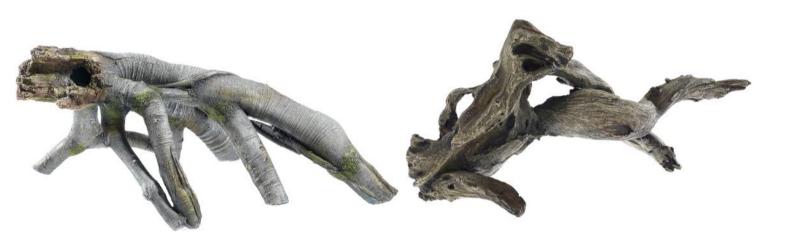

#### 3561

#### **Ocean Driftwood**

| Pieces per Pack | 1                 |
|-----------------|-------------------|
| Dimensions      | 355 x 175 x 125mm |

#### 3560

#### **Driftwood**

| Pieces per Pack | 1                 |
|-----------------|-------------------|
| Dimensions      | 150 x 140 x 247mm |

3437 Driftwood with Plants

| Pieces per Pack | 1                 |
|-----------------|-------------------|
| Dimensions      | 535 x 130 x 242mm |