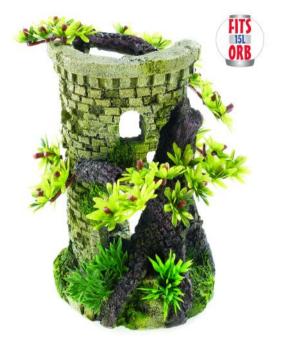

#### 2921

### **Roman Tower**

| Pieces per Pack | 1                 |
|-----------------|-------------------|
| Dimensions      | 150 x 140 x 275mm |

3473
Ancient Roman Column with Plants

| Pieces per Pack | 1                 |
|-----------------|-------------------|
| Dimensions      | 130 x 130 x 190mm |