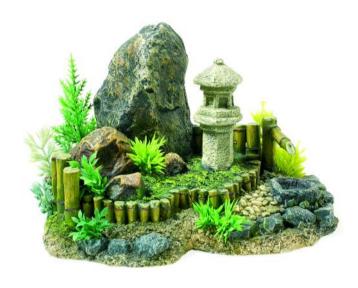

#### **MAGIC OF THE ORIENT**

3124

#### Zen Garden / Plants

| Pieces per Pack | 1                 |
|-----------------|-------------------|
| Dimensions      | 210 x 140 x 140mm |