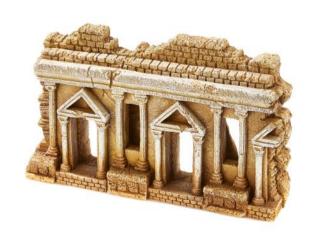

## 2774

## **Roman Columns**

| Pieces per Pack | 1                 |
|-----------------|-------------------|
| Dimensions      | 160 x 160 x 160mm |