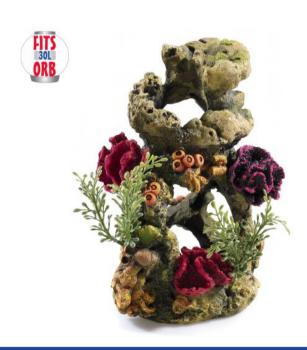

# 2922

## **Coral On Lava**

| Pieces per Pack | 1                 |
|-----------------|-------------------|
| Dimensions      | 150 x 160 x 280mm |