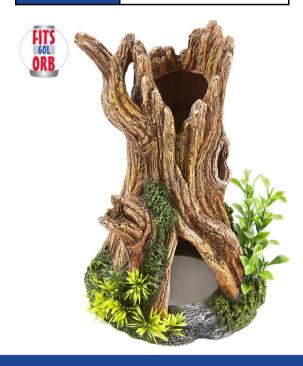

From small bridges to giant galleons

395mm long

- Hand crafted
- Hand painted

Over 25 orb compatible ornaments

Range of sizes to fit 15L, 30L & 60L orbs

- Fade proof, non toxic paint
- Stunning attention to detail