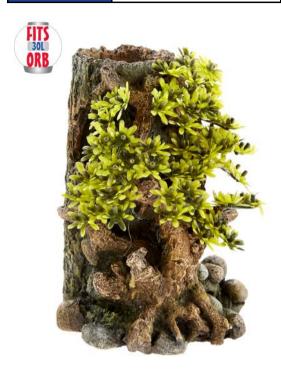

From small bridges to giant galleons

395mm long

- Hand crafted
- Hand painted

Over 25 orb compatible ornaments

Range of sizes to fit 15L, 30L & 60L orbs

- Fade proof, non toxic paint
- Stunning attention to detail