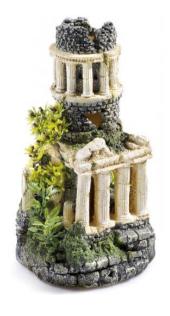

## Citadel Ruin - with Plants

| Pieces per Pack | 1                |
|-----------------|------------------|
| Dimensions      | 280 x 95 x 192mm |

Airstone