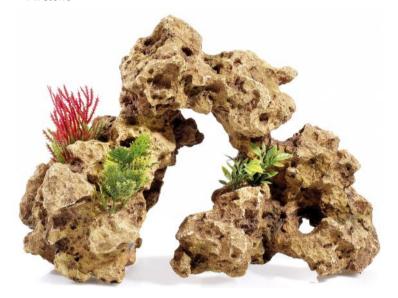

From small bridges to giant galleons

395mm long

- Hand crafted
- Hand painted

Over 25 orb compatible ornaments

Range of sizes to fit 15L, 30L & 60L orbs

- Fade proof, non toxic paint
- Stunning attention to detail