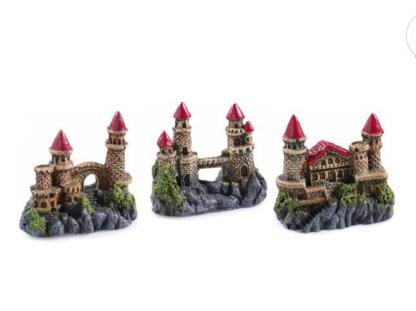

#### 3402

## **Castle Assortment**

| Pieces per Pack | 3                                  |
|-----------------|------------------------------------|
| Dimensions      | Average L 103 x W 70 x H<br>138 mm |