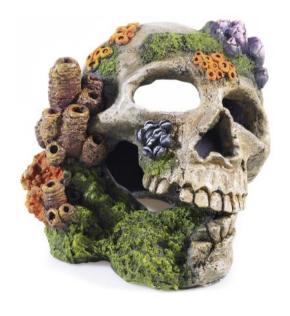

## 2690

## Skull

| Pieces per Pack | 1                 |
|-----------------|-------------------|
| Dimensions      | 195 x 160 x 140mm |