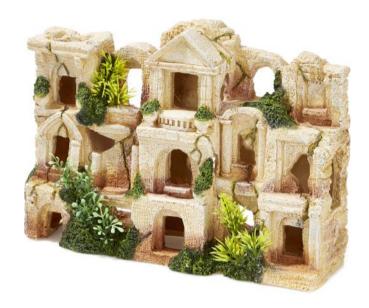

#### 3438

## Citadel Ruin - with Plants

| Pieces per Pack | 1                |
|-----------------|------------------|
| Dimensions      | 280 x 95 x 192mm |

Airstone