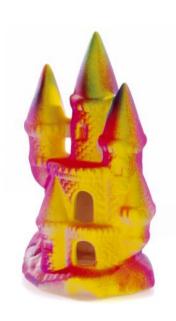

#### 3402

## **Castle Assortment**

| Pieces per Pack | 3                                  |
|-----------------|------------------------------------|
| Dimensions      | Average L 103 x W 70 x H<br>138 mm |