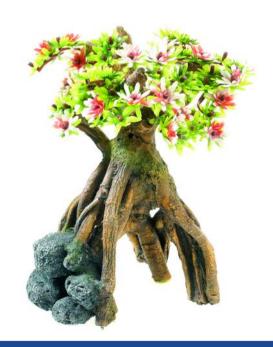

#### **Bonsai with Plants**

| Pieces per Pack | 1                 |
|-----------------|-------------------|
| Dimensions      | 132 x 140 x 190mm |

3467