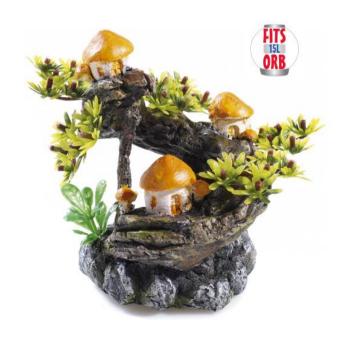

#### **Mushroom Tree**

| Pieces per Pack | 2                 |
|-----------------|-------------------|
| Dimensions      | 110 x 110 x 140mm |

### **Mushroom Tree**

| Pieces per Pack | 2                 |
|-----------------|-------------------|
| Dimensions      | 110 x 110 x 140mm |

2904