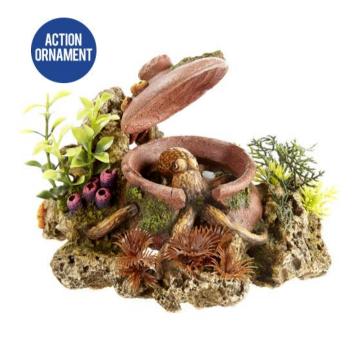

#### 3657

#### Fish on Coral Reef with Plants

| Pieces per Pack | 1                 |
|-----------------|-------------------|
| Dimensions      | 185 x 137 x 120mm |