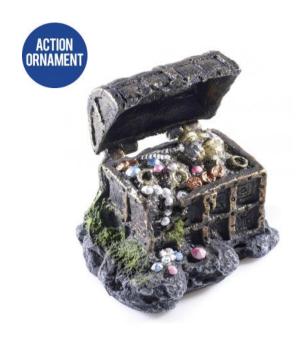

| 3321         | Wooden Bridge                  | 2         | iviagic of the Offerit                | 190 X 73 X 0311111                   |      |
|              | 3560                           |           | 3647                                  | 3592                                 | 3561 |
|              |                                | 3571      |                                       | 3623                                 | 3587 |

## **NEW ADDITIONS**







## **ACTION ORNAMENTS**

0947

**Treasure in Chest** 

## 0942

## **Lifting Diver**

| Pieces per Pack | 2                |
|-----------------|------------------|
| Dimensions      | 140 x 85 x 115mm |



| Pieces per Pack | 1                 |
|-----------------|-------------------|
| Dimensions      | 135 x 100 x 105mm |



## 0950

## **Closing Clam Shell**

| Pieces per Pack | 1                 |
|-----------------|-------------------|
| Dimensions      | 170 x 125 x 100mm |



## 2840

## Oyster/MC Pearl/Air

| Pieces per Pack | 1                |
|-----------------|------------------|
| Dimensions      | 125 x 95 x 100mm |



## **ACTION ORNAMENTS**



#### 3393

## Octopus in Jar with plants

| Pieces per Pack | 1                 |
|-----------------|-------------------|
| Dimensions      | 200 x 134 x 105mm |



#### 3397

## **Coffin with Plants**

| Pieces per Pack | 1                |
|-----------------|------------------|
| Dimensions      | 194 x 120 x 74mm |



## 3633

## **Rock Sand Fall with Plants**

| Pieces per Pack | 1                 |
|-----------------|-------------------|
| Dimensions