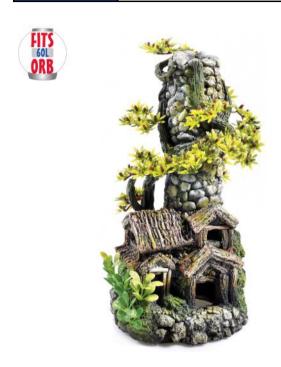

## 3145

## **Wooden House/Plants**

| Pieces per Pack | 1                 |
|-----------------|-------------------|
| Dimensions      | 150 x 170 x 140mm |