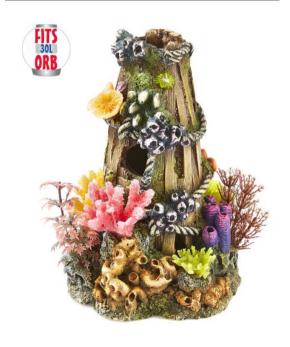

## 3274

## **Coral Tower Medium**

| Pieces per Pack | 1                 |
|-----------------|-------------------|
| Dimensions      | 140 x 135 x 195mm |

3275