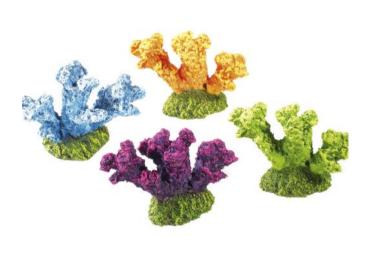

## 3274

## **Coral Tower Medium**

| Pieces per Pack | 1                 |
|-----------------|-------------------|
| Dimensions      | 140 x 135 x 195mm |

3275

#### **Coral Tower Small**

| Pieces per Pack | 1                 |
|-----------------|-------------------|
| Dimensions      | 115 x 100 x 195mm |

3439

#### **Purple Coral**

| Pieces per Pack | 1                 |
|-----------------|-------------------|
| Dimensions      | 194 x 105 x 102mm |

#### **Coral Stone with Plants**

| Pieces per Pack | 1                 |
|-----------------|-------------------|
| Dimensions      | 136 x 138 x 182mm |

3440

#### **Turquoise Coral**

| Pieces per Pack | 1                 |
|-----------------|-------------------|
| Dimensions      | 194 x 105 x 102mm |

3441

#### Large Turquoise Coral Garden

| Pieces per Pack | 1     |
|-----------------|-------|
| Dimensions      | 315mm |

#### 3442

#### Large Pink Coral Garden

| Pieces per Pack | 1     |
|-----------------|-------|
| Dimensions      | 315mm |