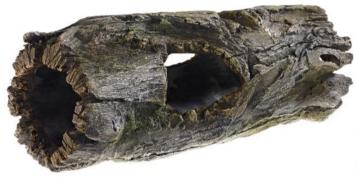

#### 3560

#### **Driftwood**

| Pieces per Pack | 1                 |
|-----------------|-------------------|
| Dimensions      | 150 x 140 x 247mm |

3437 Driftwood with Plants

| Pieces per Pack | 1                 |
|-----------------|-------------------|
| Dimensions      | 535 x 130 x 242mm |