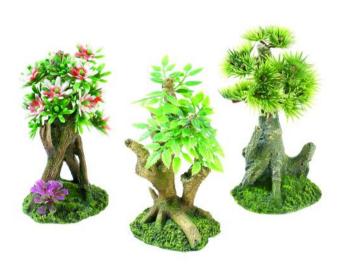

From small bridges to giant galleons

395mm long

- Hand crafted
- Hand painted

Over 25 orb compatible ornaments

Range of sizes to fit 15L, 30L & 60L orbs

- Fade proof, non toxic paint
- Stunning attention to detail