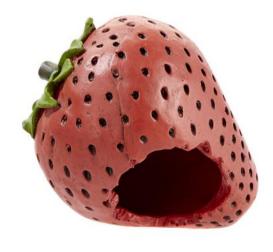

#### 3390

#### Strawberry

| Pieces per Pack | 1                 |
|-----------------|-------------------|
| Dimensions      | 130 x 105 x 105mm |

3391