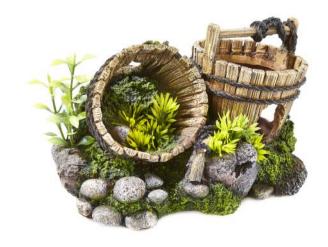

## 3050

## Water Mill / Air

| Pieces per Pack | 1                 |
|-----------------|-------------------|
| Dimensions      | 220 x 155 x 150mm |