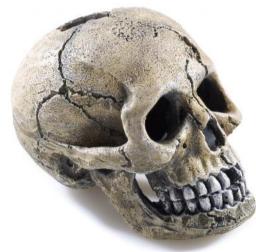

## 2966

## **Cracked Skull**

| Pieces per Pack | 1                 |
|-----------------|-------------------|
| Dimensions      | 205 x 135 x 150mm |