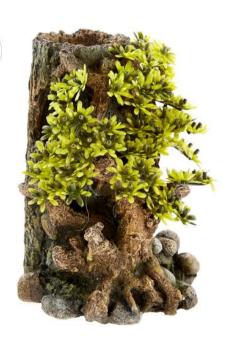

#### **Bonsai Tree**

| Pieces per Pack | 1                 |
|-----------------|-------------------|
| Dimensions      | 140 x 110 x 200mm |

3164