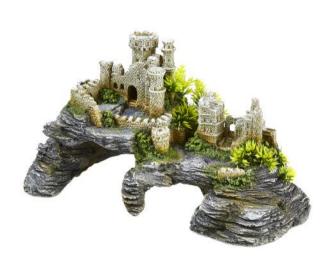

## **Castle on Rocks with Plants**

| Pieces per Pack | 1                 |
|-----------------|-------------------|
| Dimensions      | 342 x 153 x 173mm |