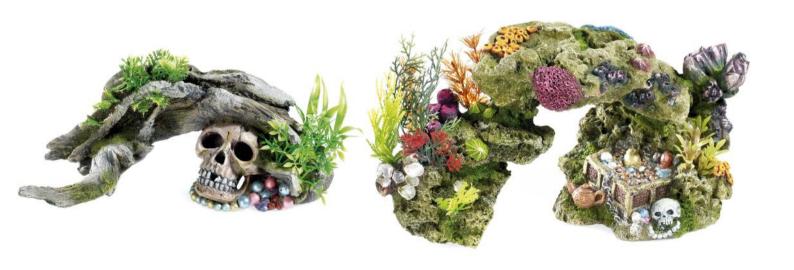

## Wood & Skull/Plants

| Pieces per Pack | 1                 |
|-----------------|-------------------|
| Dimensions      | 300 x 110 x 130mm |

## **Large Coral Garden**

| Pieces per Pack | 1                 |
|-----------------|-------------------|
| Dimensions      | 315 x 125 x 170mm |