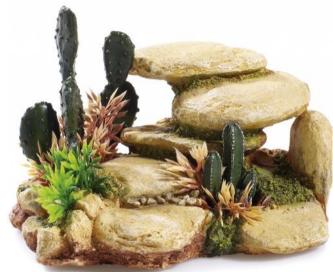

From small bridges to giant galleons

395mm long

- Hand crafted
- Hand painted

Over 25 orb compatible ornaments

Range of sizes to fit 15L, 30L & 60L orbs

- Fade proof, non toxic paint
- Stunning attention to detail