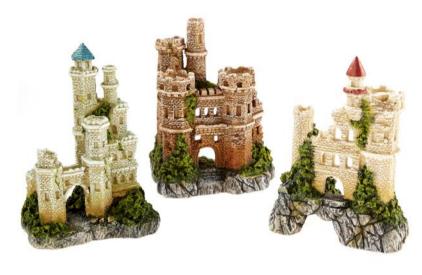

#### 3402

## **Castle Assortment**

| Pieces per Pack | 3                                  |
|-----------------|------------------------------------|
| Dimensions      | Average L 103 x W 70 x H<br>138 mm |