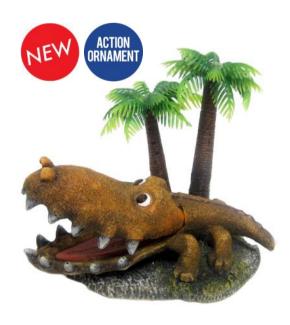

## 3677

#### **Crocodile with Plants**

| Pieces per Pack | 2                 |
|-----------------|-------------------|
| Dimensions      | 135 x 100 x 110mm |