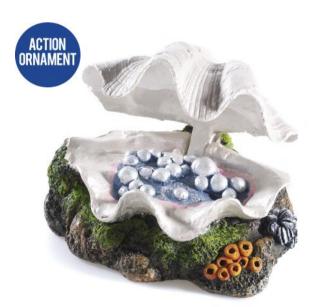

## 0950

## **Closing Clam Shell**

| Pieces per Pack | 1                 |
|-----------------|-------------------|
| Dimensions      | 170 x 125 x 100mm |