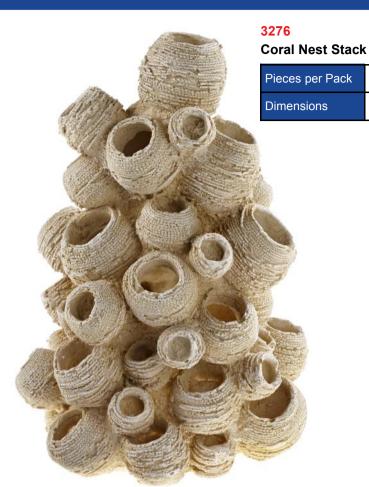

### **INDEX**

| Code | Description                   | Catalogue Section   | Page |
|------|-------------------------------|---------------------|------|
| 3156 | Oriental Tower/Plants         | Magic of the Orient | 56   |
| 3158 | Asian Temple                  | Magic of the Orient | 56   |
| 3159 | Sandstone Rock Mound          | Rocky Outcrops      | 63   |
| 3161 | Bonsai Tree                   | Tree Life           | 68   |
| 3164 | Mini Bonsai Assorted          | Tree Life           | 69   |
| 3258 | Ocean Bed Driftwood           | Driftwood Delights  | 44   |
| 3259 | Driftwood Swim Thru           | Driftwood Delights  | 44   |
| 3261 | Chunky Driftwood Hideaway     | Driftwood Delights  | 44   |
| 3262 | Chunky Driftwood Hideaway     | Driftwood Delights  | 45   |
| 3263 | Narrow Driftwood Hideaway     | Driftwood Delights  | 45   |
| 3264 | Narrow Driftwood Hideaway     | Driftwood Delights  | 45   |
| 3265 | Root Ball                     | Driftwood Delights  | 45   |
| 3274 | Coral Tower Medium            | Coral Life          | 34   |
| 3275 | Coral Tower Small             | Coral Life          | 35   |
| 3276 | Coral Nest Stack              | Designer Collection | 40   |
| 3277 | Big Swirl                     | Designer Collection | 40   |
| 3279 | Coral Rock                    | Designer Collection | 40   |
| 3281 | Pebble Stack                  | Designer Collection | 41   |
| 3284 | Nautical Lighthouse           | Nautical Collection | 58   |
| 3286 | Nautical Buoy                 | Nautical Collection | 58   |
| 3287 | Nautical Sail Boat            | Nautical Collection | 59   |
| 3289 | Nautical No Fishing           | Nautical Collection | 58   |
| 3290 | Rope Ball                     | Nautical Collection | 58   |
| 3292 | Kids Boggle Eyed Fish         | Fun Fun Fun         | 50   |
| 3294 | Kids Friendly Octopus         | Fun Fun Fun         | 50   |
| 3388 | Pumpkin                       | Fun Fun Fun         | 51   |
| 3389 | Cheese                        | Fun Fun Fun         | 51   |
| 3390 | Strawberry                    | Fun Fun Fun         | 51   |
| 3391 | Banana                        | Fun Fun Fun         | 51   |
| 3393 | Octopus in Jar with plants    | Action Ornaments    | 7    |
| 3396 | Roman Column Assortment       | Ancient Ruins       | 10   |
| 3397 | Coffin with Plants            | Action Ornaments    | 7    |
| 3398 | Anchor                        | Aquatic Artefacts   | 17   |
| 3399 | Wooden Crate with Plants      | Aquatic Artefacts   | 17   |
| 3401 | Mini Bridge Assortment        | Magic of the Orient | 56   |
| 3402 | Castle Assortment             | Character Buildings | 25   |
| 3403 | Structure Swim-through        | Designer Collection | 41   |
| 3404 | Tunnel Structure Swim-through | Designer Collection | 41   |
| 3406 | Seahorse No Fishing           | Aquatic Artefacts   | 17   |
| 3407 | Fluorescent Starfish          | Fluorescent Fun     | 48   |
| 3409 | Fluorescent Clam Shell        | Fluorescent Fun     | 48   |
| 3410 | Fluorescent Skull             | Fluorescent Fun     | 49   |
| 3411 | Bonsai with Plants            | Tree Life           | 69   |
| 3412 | Coral Stone with Plants       | Coral Life          | 35   |
| 3413 | Sunken Sail Boat              | Romantic Wrecks     | 65   |
| 3414 | Fishing Boat                  | Romantic Wrecks     | 65   |
| 3415 | Boat Assortment               | Romantic Wrecks     | 65   |
| 3417 | Wreckage Assortment           | Aquatic Artefacts   | 18   |
| 3424 | Colosseum                     | Ancient Ruins       | 11   |
| 3425 | Bicycle Wreckage              | Aquatic Artefacts   | 18   |
| 3426 | Motorcycle Wreckage           | Aquatic Artefacts   | 18   |
| 3427 | Car Wreckage                  | Aquatic Artefacts   | 18   |
| 3428 | Stone                         | Rocky Outcrops      | 63   |
| 3429 | Angkor Wat Ruins              | Character Buildings | 25   |
| 3430 | Ruined Castle with Plants     | Character Buildings | 25   |
| 3431 | Akropolis Ruins               | Character Buildings | 26   |
| 3432 | Akropolis                     | Character Buildings | 26   |
| 3433 | Sunken Galleon with Sails     | Romantic Wrecks     | 66   |
| 3434 | Front End Loader              | Fun Fun Fun         | 52   |
| 3435 | Excavator                     | Fun Fun Fun         | 52   |
|      |                               |                     |      |