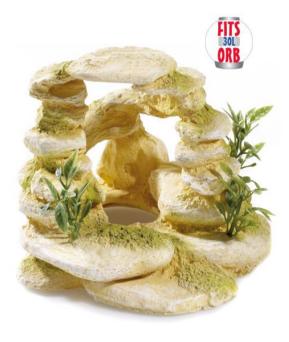

**

#### 3284

#### **Nautical Lighthouse**

| Pieces per Pack | 2             |
|-----------------|---------------|
| Dimensions      | 70 x 70 210mm |



#### 3286

#### **Nautical Buoy**

| Pieces per Pack | 4                |
|-----------------|------------------|
| Dimensions      | 100 x 25 x 110mm |



#### 3289

#### **Nautical No Fishing**

| Pieces per Pack | 4               |
|-----------------|-----------------|
| Dimensions      | 100 x 20 x 50mm |

#### 3290

#### Rope Ball

| Pieces per Pack | 2            |
|-----------------|--------------|
| Dimensions      | 65 x 65 65mm |







3287

#### **Nautical Sail Boat**







#### 0935

#### Sandstone Ring

| Pieces per Pack | 1                 |
|-----------------|-------------------|
| Dimensions      | 140 x 150 x 125mm |



#### 2640

#### **Rocky Arch/Plants**

| Pieces per Pack | 3               |
|-----------------|-----------------|
| Dimensions      | 165 x 65 x 95mm |



#### 2742

#### **Arizona Rock**

| Pieces per Pack | 1                 |
|-----------------|-------------------|
| Dimensions      | 255 x 155 x 200mm |

#### 2810

#### Rocky Ledge

| Pieces per Pack | 1                 |
|-----------------|-------------------|
| Dimensions      | 235 x 130 x 155mm |







2815

#### **Weathered Sandstone Large**

| Pieces per Pack | 1                 |
|-----------------|-------------------|
| Dimensions      | 340 x 175 x 230mm |

#### 2847

#### White Stone/Cactus

| Pieces per Pack | 1                 |
|-----------------|-------------------|
| Dimensions      | 165 x 120 x 115mm |





#### 28