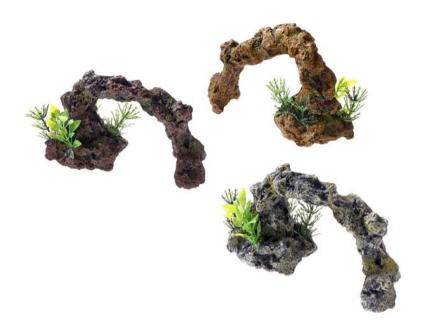

#### **Small Bridges Assorted**

| Pieces per Pack | 6               |
|-----------------|-----------------|
| Dimensions      | 135 x 50 x 40mm |

#### **Bridges on Rocks Assorted**

| Pieces per Pack | 3               |
|-----------------|-----------------|
| Dimensions      | 175 x 80 x 85mm |

2811

#### **Rocky Rope Bridge**

| Pieces per Pack | 1                 |
|-----------------|-------------------|
| Dimensions      | 265 x 105 x 105mm |