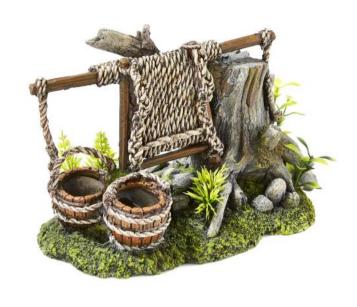

## **Wooden Pails on Rocks**

| Pieces per Pack | 1                 |
|-----------------|-------------------|
| Dimensions      | 210 x 135 x 132mm |

## Winched Pails on Rocks

| Pieces per Pack | 1                 |
|-----------------|-------------------|
| Dimensions      | 150 x 112 x 150mm |