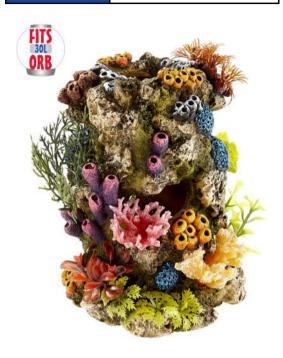

From small bridges to giant galleons

395mm long

- Hand crafted
- Hand painted

Over 25 orb compatible ornaments

Range of sizes to fit 15L, 30L & 60L orbs

- Fade proof, non toxic paint
- Stunning attention to detail