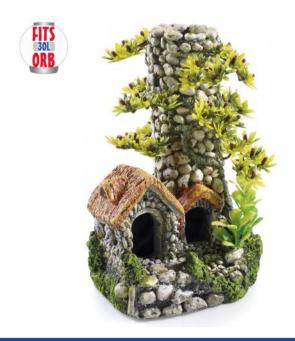

From small bridges to giant galleons

395mm long

- Hand crafted
- Hand painted

Over 25 orb compatible ornaments

Range of sizes to fit 15L, 30L & 60L orbs

- Fade proof, non toxic paint
- Stunning attention to detail