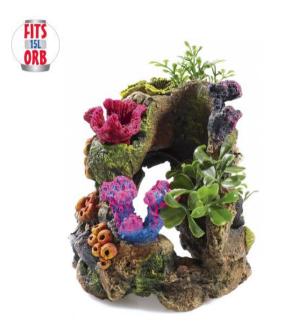

From small bridges to giant galleons

395mm long

- Hand crafted
- Hand painted

Over 25 orb compatible ornaments

Range of sizes to fit 15L, 30L & 60L orbs

- Fade proof, non toxic paint
- Stunning attention to detail