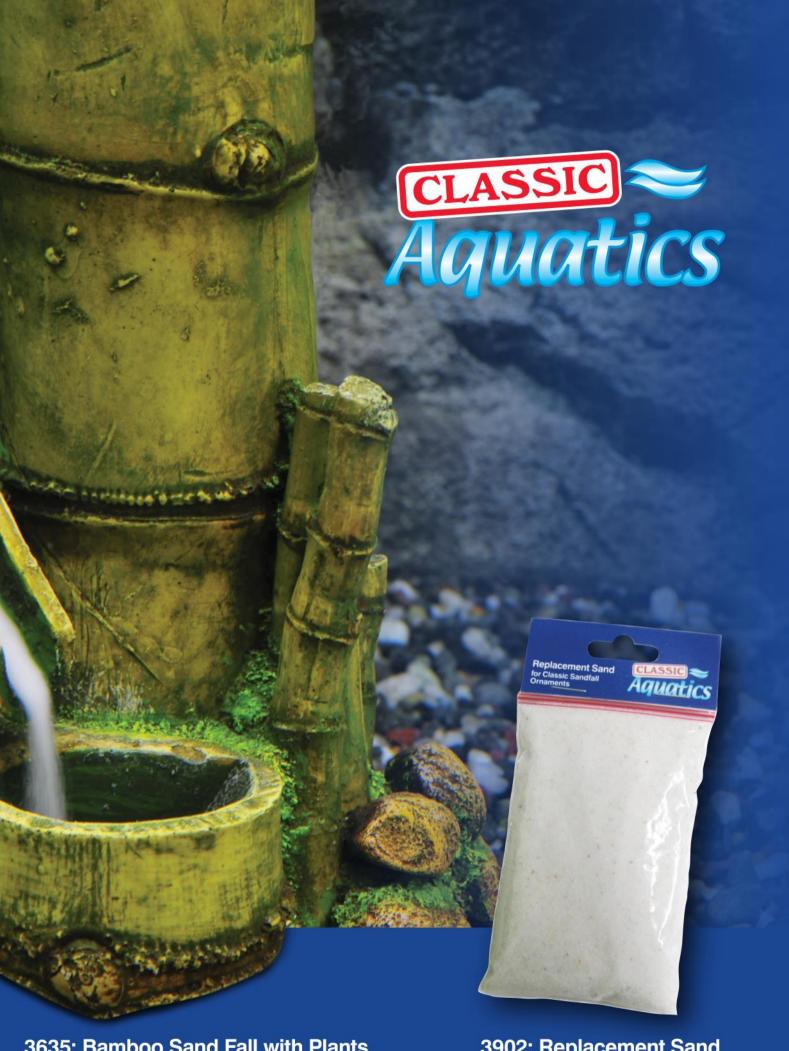

## NEW SANDFALL ACTION ORNAMENTS

- Realistic Sandfall Effect
- Non-toxic Sand Included
- Recommended Air Supply 100L/HR
- Replacement Sand Available

3633: Rock Sand Fall with Plants

3635: Bamboo Sand Fall with Plants

3902: Replacement Sand