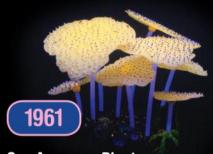

- Pack of 3 Pieces



#### **Clover Stripe Plant**

7 x 7 x 9.5 cm

**STUNNING ARRAY OF** 

- Assorted Colours
- · Pack of 3 Pieces



#### **Green Fern Plant**

- 7 x 7 x 12.5 cm
- Pack of 3 Pieces



#### **Orange Fern Plant**

- 10.5 x 7.5 x 10 cm
- Pack of 3 Pieces



- Brings your tank to life!
- Works best with tank illumination

### **DESIGNS & COLOURS**



#### **Yellow Clover Starry Plant**

- 7 x 7 x 9.5 cm
- Pack of 3 Pieces



- 16 x 9 x 1.8 cm
- Assorted Colours
- Pack of 3 Pieces



- 20.5 x 6.5 x 13 cm
- Assorted Colours
- Supplied Individually



#### **Tipped Sea Anenome**

- 7 x 7 x 10 cm
- Assorted Colours
- Pack of 3 Pieces



#### **Rose Stripe Plant**

- 7 x 3.2 x 19.5 cm
- Supplied Individually



#### **Coral Sponge Flower**

- 12 x 8 x 11 cm
- · Pack of 3 Pieces



#### Sea Anemone Plant

- 9.5 x 6.5 x 10.5 cm
- Assorted Colours



#### **Purple Stripe Plant**

- 7 x 3.2 x 19.5 cm
- Supplied Individually



#### **Lotus Plant**

- 10.5 x 7 x 10 cm
- Pack of 3 Pieces

- Non-toxic high quality silicon
- Completely safe for freshwater aquariums



#### **DESIGNER COLLECTION**



3277 Big Swirl

| Pieces per Pack | 1                |
|-----------------|------------------|
| Dimensions      | 255 x 65 x 225mm |

3279

#### **Coral Rock**

| Pieces per Pack | 1                 |
|-----------------|-------------------|
| Dimensions      | 195 x 150 x 130mm |

1

155 x 125 x 200mm





#### **DESIGNER COLLECTION**



3281

#### **Pebble Stack**

| Pieces per Pack | 1                |
|-----------------|------------------|
| Dimensions      | 105 x 95 x 230