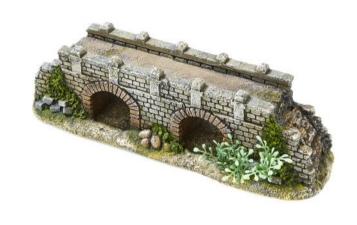

## **Tower Bridge**

| Pieces per Pack | 1                 |
|-----------------|-------------------|
| Dimensions      | 205 x 105 x 170mm |

## Viaduct

| Pieces per Pack | 1                |
|-----------------|------------------|
| Dimensions      | 305 x 105 x 85mm |

3455