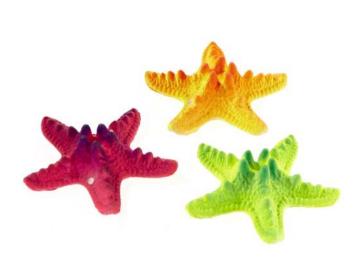

#### 3407

#### **Fluorescent Starfish**

| Pieces per Pack | 3              |
|-----------------|----------------|
| Dimensions      | 85 x 85 x 30mm |