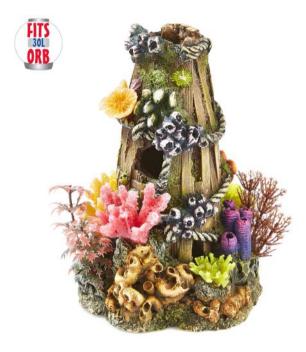

From small bridges to giant galleons

395mm long

- Hand crafted
- Hand painted

Over 25 orb compatible ornaments

Range of sizes to fit 15L, 30L & 60L orbs

- Fade proof, non toxic paint
- Stunning attention to detail