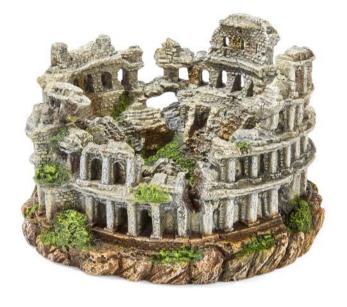

#### 3424

## Colosseum

| Pieces per Pack | 1                 |
|-----------------|-------------------|
| Dimensions      | 305 x 305 x 220mm |

Airstone