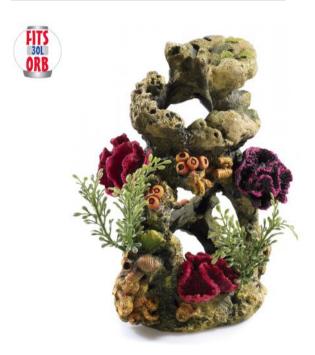

# 2922

## **Coral On Lava**

| Pieces per Pack | 1                 |
|-----------------|-------------------|
| Dimensions      | 150 x 160 x 280mm |