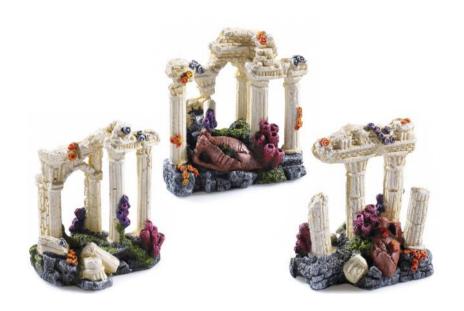

## **ANCIENT RUINS**

## 2731

## **Twin Column Ruin**

| Pieces per Pack | 1                |
|-----------------|------------------|
| Dimensions      | 155 x 95 x 210mm |

## 2774

## **Roman Columns**

| Pieces per Pack | 1                 |
|-----------------|-------------------|
| Dimensions      | 160 x 160 x 160mm |