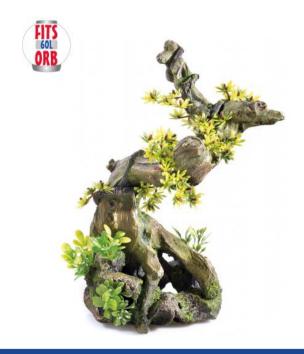

#### **Roots with Plants**

| Pieces per Pack | 1                 |
|-----------------|-------------------|
| Dimensions      | 145 x 105 x 220mm |

3411

#### **Gnarled Tree Stump with Plants**

| Pieces per Pack | 1                 |
|-----------------|-------------------|
| Dimensions      | 148 x 140 x 223mm |