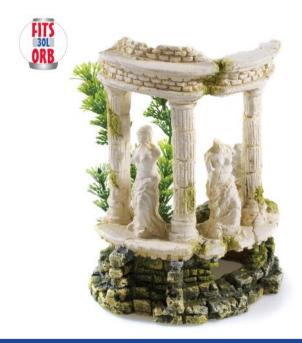

## **Grecian Goddess**

| Pieces per Pack | 1                 |
|-----------------|-------------------|
| Dimensions      | 130 x 120 x 175mm |

### **Grecian Goddess**

| Pieces per Pack | 1                 |
|-----------------|-------------------|
| Dimensions      | 130 x 120 x 175mm |