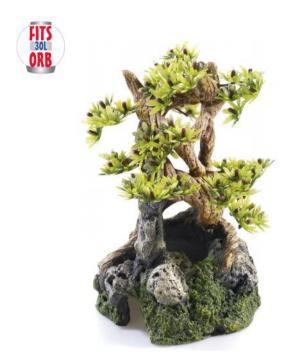

#### **Bonsai On Rocks**

| Pieces per Pack | 1                 |
|-----------------|-------------------|
| Dimensions      | 120 x 115 x 200mm |

2923

#### **Bonsai Driftwood**

| Pieces per Pack | 1                 |
|-----------------|-------------------|
| Dimensions      | 160 x 155 x 310mm |