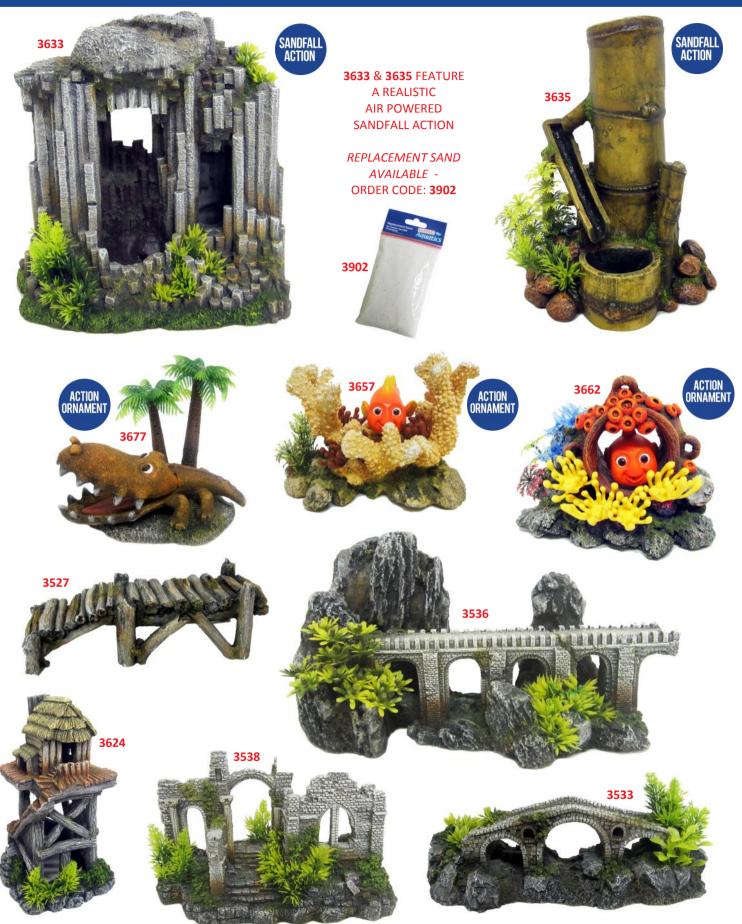

## **NEW ADDITIONS**

| Code         | Description                    | Pack Size | Range                                 | Dimensions                           |      |
|--------------|--------------------------------|-----------|---------------------------------------|--------------------------------------|------|
| 3633         | Rock Sand Fall with Plants     | 1         | Action Ornaments                      | 280 x 175 x 270mm                    |      |
| 3635         | Bamboo Sand Fall with Plants   | 1         | Action Ornaments                      | 170 x 142 x 228mm                    |      |
| 3902         | Replacement Sand               |           | Pack, Suitable for use v              |                                      | 3642 |
| 3657         | Fish on Coral Reef with Plants | 1         | Action Ornaments                      | 185 x 137 x 120mm                    |      |
| 3662         | Fish in Jar with Plants        | 1         | Action Ornaments                      | 155 x 113 x 115mm                    |      |
| 3677<br>3642 | Crocodile with Plants          | 2         | Action Ornaments                      | 135 x 100 x 110mm                    |      |
| 3644         | Car Wreckage<br>Metal Pipe     | 2         | Aquatic Artefacts Aquatic Artefacts   | 145 x 87 x 70mm<br>245 x 120 x 190mm |      |
| 3647         | Diver Helmet                   | 2         | Aquatic Artefacts                     | 117 x 110 x 127mm                    |      |
| 3691         | Broken Mobile Phone            | 2         | Aquatic Artefacts                     | 155 x 80 x 162mm                     |      |
| 3533         | Stone Bridge with Plants       | 1         | Character Buildings                   | 295 x 120 x 90mm                     |      |
| 3536         | Viaduct with Plants            | 1         | Character Buildings                   | 275 x 127 x 145mm                    |      |
| 3538         | Ruined Castle with Plants      | 1         | Character Buildings                   | 253 x 145 x 160mm                    |      |
| 3624         | House with Plants              | 1         | Character Buildings                   | 140 x 135 x 220mm                    |      |
| 3571         | Coral Stone                    | 1         | Coral Life                            | 302 x 110 x 140mm                    |      |
| 3587         | Green Coral                    | 1         | Coral Life                            | 175 x 160 x 110mm                    |      |
| 3592         | Pink Coral                     | 1         | Coral Life                            | 185 x 193 x 137mm                    |      |
| 3623         | Coral                          | 1         | Coral Life                            | 183 x 158 x 102mm                    |      |
| 3560         | Driftwood Ocean Driftwood      | 1         | Driftwood Delights Driftwood Delights | 150 x 140 x 247mm                    | / *  |
| 3561<br>3527 | Wooden Bridge                  | 2         | Magic of the Orient                   | 355 x 175 x 125mm<br>190 x 75 x 63mm |      |
| 3321         | Wooden Bridge                  | 2         | iviagic of the Offerit                | 190 X 73 X 0311111                   |      |
|              | 3560                           |           | 3647                                  | 3592                                 | 3561 |
|              |                                | 3571      |                                       | 3623                                 | 3587 |

## 3633

## **Rock Sand Fall with Plants**

| Pieces per Pack | 1                 |
|-----------------|-------------------|
| Dimensions      | 280 x 175 x 270mm |

## 3635

## **Bamboo Sand Fall with Plants**

| Pieces per Pack | 1                 |
|-----------------|-------------------|
| Dimensions      | 170 x 142 x 228mm |

#### 3657

#### Fish on Coral Reef with Plants

| Pieces per Pack | 1                 |
|-----------------|-------------------|
| Dimensions      | 185 x 137 x 120mm |

#### 3662

## Fish in Jar with Plants

| Pieces per Pack | 1                 |
|-----------------|-------------------|
| Dimensions      | 155 x 113 x 115mm |

## 3677

#### **Crocodile with Plants**

| Pieces per Pack | 2                 |
|-----------------|-------------------|
| Dimensions      | 135 x 100 x 110mm |

#### 3533

## Stone Bridge with Plants

| Pieces per Pack | 1                |
|-----------------|------------------|
| Dimensions      | 295 x 120 x 90mm |

## 3536

## **Viaduct with Plants**

| Pieces per Pack | 1                 |
|-----------------|-------------------|
| Dimensions      | 275 x 127 x 145mm |

## 3538

## **Ruined Castle with Plants**

| Pieces per Pack | 1                 |
|-----------------|-------------------|
| Dimensions      | 253 x 145 x 160mm |

3624

## **House with Plants**

| Pieces per Pack | 1                 |
|-----------------|-------------------|
| Dimensions      | 140 x 135 x 220mm |

## NEW SANDFALL ACTION ORNAMENTS

- Realistic Sandfall Effect
- Non-toxic Sand Included
- Recommended Air Supply 100L/HR
- Replacement Sand Available

3633: Rock Sand Fall with Plants

3635: Bamboo Sand Fall with Plants