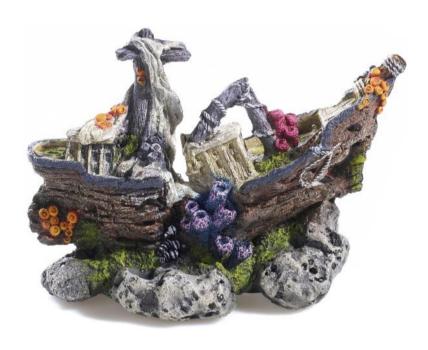

#### 3433

#### **Sunken Galleon with Sails**

| Pieces per Pack | 1                 |
|-----------------|-------------------|
| Dimensions      | 450 x 165 x 270mm |