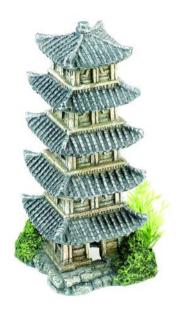

#### 3156

#### **Oriental Tower/Plants**

| Pieces per Pack | 4               |
|-----------------|-----------------|
| Dimensions      | 75 x 65 x 160mm |