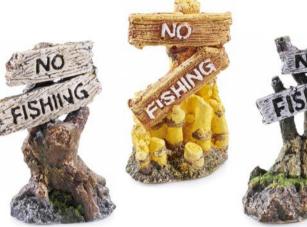

## **No Fishing Assortment**

| Pieces per Pack | 6              |
|-----------------|----------------|
| Dimensions      | 55 x 45 x 80mm |