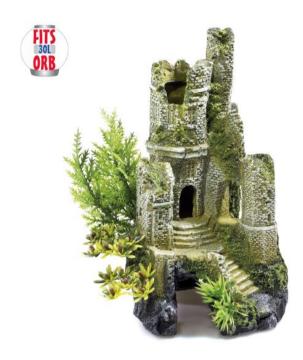

## **Ruined Castle with Plants**

| Pieces per Pack | 1                 |
|-----------------|-------------------|
| Dimensions      | 325 x 170 x 190mm |

## 3431

## **Akropolis Ruins**

| Pieces per Pack | 1                 |
|-----------------|-------------------|
| Dimensions      | 345 x 180 x 180mm |

Airstone