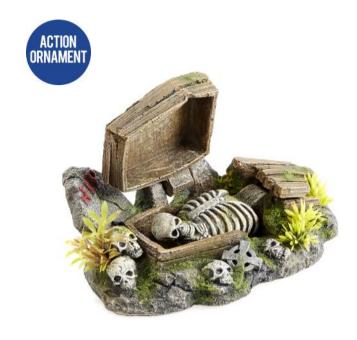

#### 3397

## **Coffin with Plants**

| Pieces per Pack | 1                |
|-----------------|------------------|
| Dimensions      | 194 x 120 x 74mm |