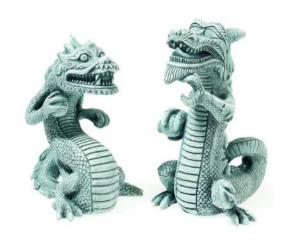

#### **Balinese Dragon Assorted**

| Pieces per Pack | 6               |
|-----------------|-----------------|
| Dimensions      | 85 x 75 x 110mm |