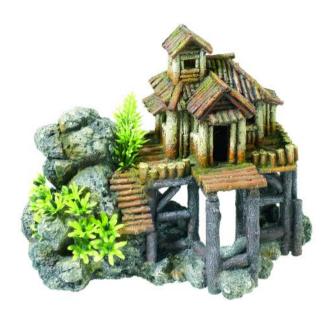

## 3145

## **Wooden House/Plants**

| Pieces per Pack | 1                 |
|-----------------|-------------------|
| Dimensions      | 150 x 170 x 140mm |

#### 3146

## Wood House/Rocks

| Pieces per Pack | 1                 |
|-----------------|-------------------|
| Dimensions      | 230 x 130 x 180mm |