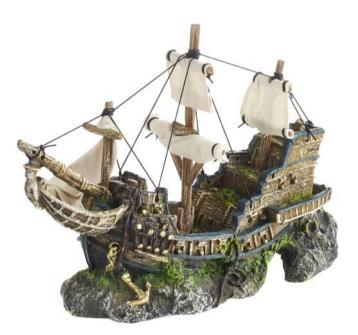

#### 3005

#### **Galleon with Sails**

| Pieces per Pack | 1                 |
|-----------------|-------------------|
| Dimensions      | 330 x 130 x 230mm |