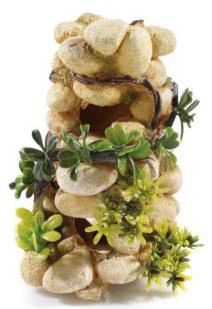

From small bridges to giant galleons

395mm long

- Hand crafted
- Hand painted

Over 25 orb compatible ornaments

Range of sizes to fit 15L, 30L & 60L orbs

- Fade proof, non toxic paint
- Stunning attention to detail