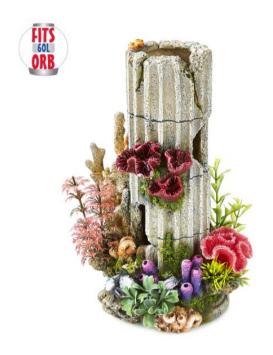

From small bridges to giant galleons

395mm long

- Hand crafted
- Hand painted

Over 25 orb compatible ornaments

Range of sizes to fit 15L, 30L & 60L orbs

- Fade proof, non toxic paint
- Stunning attention to detail