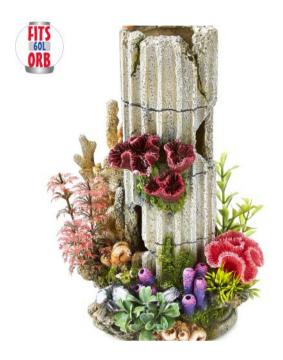

## **Stone Column with Plants**

| Pieces per Pack | 1                 |
|-----------------|-------------------|
| Dimensions      | 170 x 147 x 270mm |

## **Stone Column with Plants**

| Pieces per Pack | 1                 |
|-----------------|-------------------|
| Dimensions      | 140 x 138 x 205mm |

0976