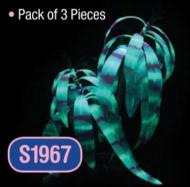

**STUNNING ARRAY OF** 

- Assorted Colours
- · Pack of 3 Pieces



#### **Green Fern Plant**

- 7 x 7 x 12.5 cm
- Pack of 3 Pieces



#### **Orange Fern Plant**

- 10.5 x 7.5 x 10 cm
- Pack of 3 Pieces



- Brings your tank to life!
- Works best with tank illumination

### **DESIGNS & COLOURS**



#### **Yellow Clover Starry Plant**

- 7 x 7 x 9.5 cm
- Pack of 3 Pieces



- 16 x 9 x 1.8 cm
- Assorted Colours
- Pack of 3 Pieces



- 20.5 x 6.5 x 13 cm
- Assorted Colours
- Supplied Individually



#### **Tipped Sea Anenome**

- 7 x 7 x 10 cm
- Assorted Colours
- Pack of 3 Pieces



#### **Rose Stripe Plant**

- 7 x 3.2 x 19.5 cm
- Supplied Individually



#### **Coral Sponge Flower**

- 12 x 8 x 11 cm
- · Pack of 3 Pieces



#### Sea Anemone Plant

- 9.5 x 6.5 x 10.5 cm
- Assorted Colours



#### **Purple Stripe Plant**

- 7 x 3.2 x 19.5 cm
- Supplied Individually



#### **Lotus Plant**

- 10.5 x 7 x 10 cm
- Pack of 3 Pieces

- Non-toxic high quality silicon
- Completely safe for freshwater aquariums



#### **DESIGNER COLLECTION**



3277 Big Swirl

| Pieces per Pack | 1                |
|-----------------|------------------|
| Dimensions      | 255 x 65 x 225mm |

3279

#### **Coral Rock**

| Pieces per Pack | 1                 |
|-----------------|-------------------|
| Dimensions      | 195 x 150 x 130mm |

1

155 x 125 x 200mm





#### **DESIGNER COLLECTION**



3281

#### **Pebble Stack**

| Pieces per Pack | 1                |
|-----------------|------------------|
| Dimensions      | 105 x 95 x 230mm |



#### 3403

#### **Structure Swim-through**

| Pieces per Pac