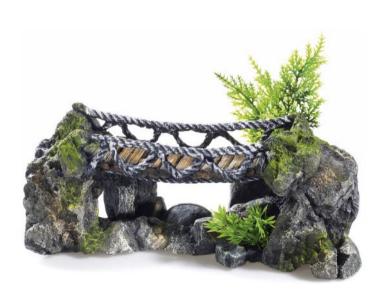

#### **Rocky Rope Bridge**

| Pieces per Pack | 1                 |
|-----------------|-------------------|
| Dimensions      | 265 x 105 x 105mm |