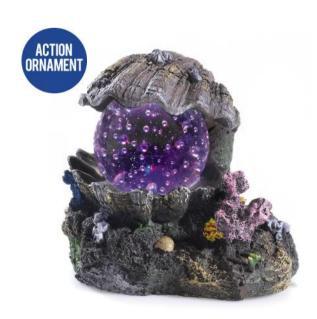

## 2840

## Oyster/MC Pearl/Air

| Pieces per Pack | 1                |
|-----------------|------------------|
| Dimensions      | 125 x 95 x 100mm |