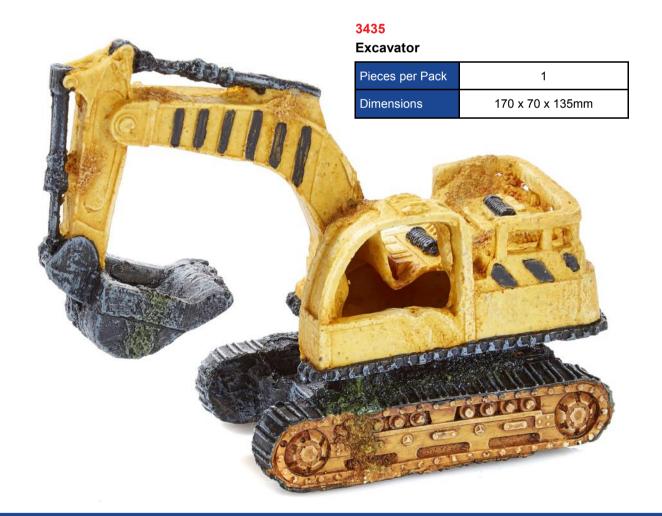

### **INDEX**

| Code | Description                   | Catalogue Section   | Page |
|------|-------------------------------|---------------------|------|
| 3156 | Oriental Tower/Plants         | Magic of the Orient | 56   |
| 3158 | Asian Temple                  | Magic of the Orient | 56   |
| 3159 | Sandstone Rock Mound          | Rocky Outcrops      | 63   |
| 3161 | Bonsai Tree                   | Tree Life           | 68   |
| 3164 | Mini Bonsai Assorted          | Tree Life           | 69   |
| 3258 | Ocean Bed Driftwood           | Driftwood Delights  | 44   |
| 3259 | Driftwood Swim Thru           | Driftwood Delights  | 44   |
| 3261 | Chunky Driftwood Hideaway     | Driftwood Delights  | 44   |
| 3262 | Chunky Driftwood Hideaway     | Driftwood Delights  | 45   |
| 3263 | Narrow Driftwood Hideaway     | Driftwood Delights  | 45   |
| 3264 | Narrow Driftwood Hideaway     | Driftwood Delights  | 45   |
| 3265 | Root Ball                     | Driftwood Delights  | 45   |
| 3274 | Coral Tower Medium            | Coral Life          | 34   |
| 3275 | Coral Tower Small             | Coral Life          | 35   |
| 3276 | Coral Nest Stack              | Designer Collection | 40   |
| 3277 | Big Swirl                     | Designer Collection | 40   |
| 3279 | Coral Rock                    | Designer Collection | 40   |
| 3281 | Pebble Stack                  | Designer Collection | 41   |
| 3284 | Nautical Lighthouse           | Nautical Collection | 58   |
| 3286 | Nautical Buoy                 | Nautical Collection | 58   |
| 3287 | Nautical Sail Boat            | Nautical Collection | 59   |
| 3289 | Nautical No Fishing           | Nautical Collection | 58   |
| 3290 | Rope Ball                     | Nautical Collection | 58   |
| 3292 | Kids Boggle Eyed Fish         | Fun Fun Fun         | 50   |
| 3294 | Kids Friendly Octopus         | Fun Fun Fun         | 50   |
| 3388 | Pumpkin                       | Fun Fun Fun         | 51   |
| 3389 | Cheese                        | Fun Fun Fun         | 51   |
| 3390 | Strawberry                    | Fun Fun Fun         | 51   |
| 3391 | Banana                        | Fun Fun Fun         | 51   |
| 3393 | Octopus in Jar with plants    | Action Ornaments    | 7    |
| 3396 | Roman Column Assortment       | Ancient Ruins       | 10   |
| 3397 | Coffin with Plants            | Action Ornaments    | 7    |
| 3398 | Anchor                        | Aquatic Artefacts   | 17   |
| 3399 | Wooden Crate with Plants      | Aquatic Artefacts   | 17   |
| 3401 | Mini Bridge Assortment        | Magic of the Orient | 56   |
| 3402 | Castle Assortment             | Character Buildings | 25   |
| 3403 | Structure Swim-through        | Designer Collection | 41   |
| 3404 | Tunnel Structure Swim-through | Designer Collection | 41   |
| 3406 | Seahorse No Fishing           | Aquatic Artefacts   | 17   |
| 3407 | Fluorescent Starfish          | Fluorescent Fun     | 48   |
| 3409 | Fluorescent Clam Shell        | Fluorescent Fun     | 48   |
| 3410 | Fluorescent Skull             | Fluorescent Fun     | 49   |
| 3411 | Bonsai with Plants            | Tree Life           | 69   |
| 3412 | Coral Stone with Plants       | Coral Life          | 35   |
| 3413 | Sunken Sail Boat              | Romantic Wrecks     | 65   |
| 3414 | Fishing Boat                  | Romantic Wrecks     | 65   |
| 3415 | Boat Assortment               | Romantic Wrecks     | 65   |
| 3417 | Wreckage Assortment           | Aquatic Artefacts   | 18   |
| 3424 | Colosseum                     | Ancient Ruins       | 11   |
| 3425 | Bicycle Wreckage              | Aquatic Artefacts   | 18   |
| 3426 | Motorcycle Wreckage           | Aquatic Artefacts   | 18   |
| 3427 | Car Wreckage                  | Aquatic Artefacts   | 18   |
| 3428 | Stone                         | Rocky Outcrops      | 63   |
| 3429 | Angkor Wat Ruins              | Character Buildings | 25   |
| 3430 | Ruined Castle with Plants     | Character Buildings | 25   |
| 3431 | Akropolis Ruins               | Character Buildings | 26   |
| 3432 | Akropolis                     | Character Buildings | 26   |
| 3433 | Sunken Galleon with Sails     | Romantic Wrecks     | 66   |
| 3434 | Front End Loader              | Fun Fun Fun         | 52   |
| 3435 | Excavator                     | Fun Fun Fun         | 52   |
|      |                               |                     |      |