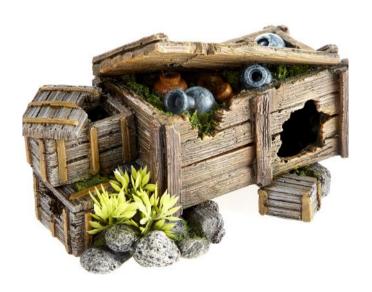

## 3399

## **Wooden Crate with Plants**

| Pieces per Pack | 1                |
|-----------------|------------------|
| Dimensions      | 167 x 97 x 105mm |