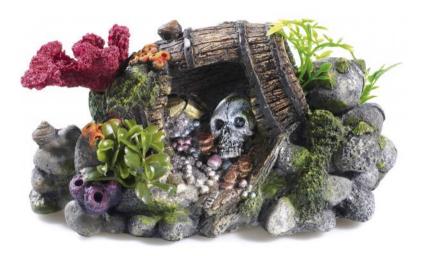

#### 2866

## **Treasure Barrel & Skull**

| Pieces per Pack | 1                 |
|-----------------|-------------------|
| Dimensions      | 220 x 130 x 110mm |