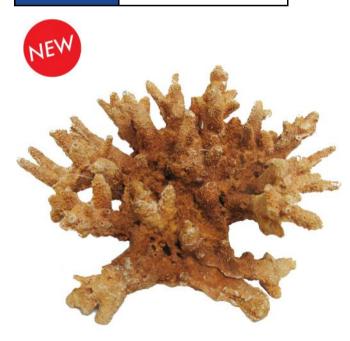

#### Coral

| Pieces per Pack | 1                 |
|-----------------|-------------------|
| Dimensions      | 183 x 158 x 102mm |