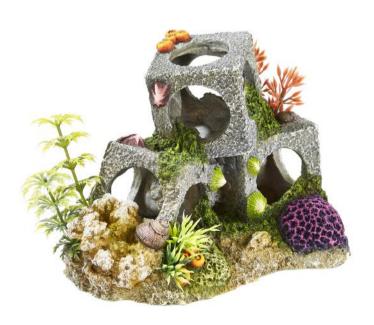

## **Small Cubic Habitat**

| Pieces per Pack | 2                 |
|-----------------|-------------------|
| Dimensions      | 125 x 115 x 110mm |

#### 2968

## **Medium Cubic Habitat**

| Pieces per Pack | 1                 |
|-----------------|-------------------|
| Dimensions      | 175 x 165 x 130mm |

## 2969

## **Large Cubic Habitat**

| Pieces per Pack | 1                 |
|-----------------|-------------------|
| Dimensions      | 205 x 205 x 170mm |