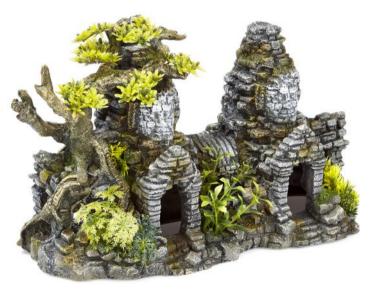

## 3429

# **Angkor Wat Ruins**

| Pieces per Pack | 1                 |
|-----------------|-------------------|
| Dimensions      | 430 x 165 x 250mm |

## 3430

## **Ruined Castle with Plants**

| Pieces per Pack | 1                 |
|-----------------|-------------------|
| Dimensions      | 325 x 170 x 190mm |