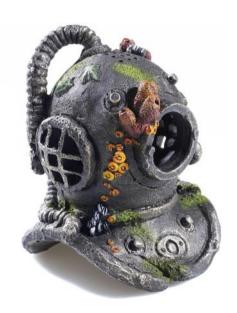

## 2691

## **Diver's Helmet**

| Pieces per Pack | 1                 |
|-----------------|-------------------|
| Dimensions      | 135 x 135 x 170mm |