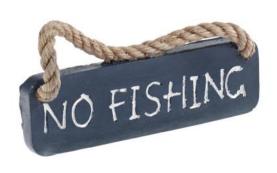

#### 3289

#### **Nautical No Fishing**

| Pieces per Pack | 4               |
|-----------------|-----------------|
| Dimensions      | 100 x 20 x 50mm |