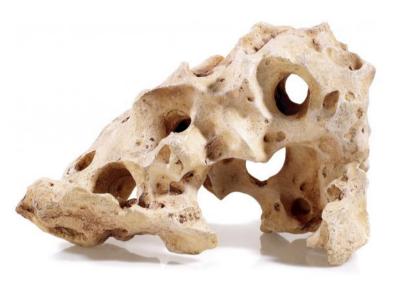

#### 3128

#### **Grey Stone**

| Pieces per Pack | 1                |
|-----------------|------------------|
| Dimensions      | 200 x 170 x 90mm |