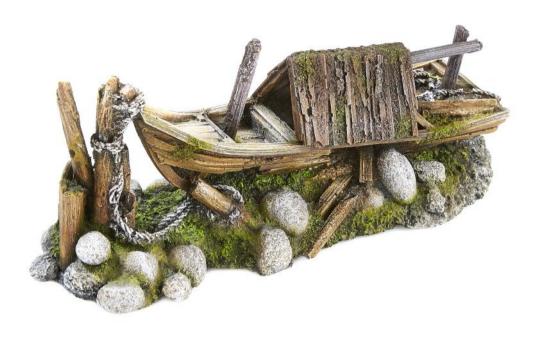

#### 3446

#### **Bow of Sunken Ship**

| Pieces per Pack | 1                 |
|-----------------|-------------------|
| Dimensions      | 275 x 100 x 135mm |

3447