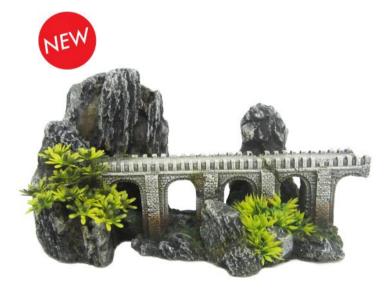

## **Viaduct with Plants**

| Pieces per Pack | 1                 |
|-----------------|-------------------|
| Dimensions      | 275 x 127 x 145mm |