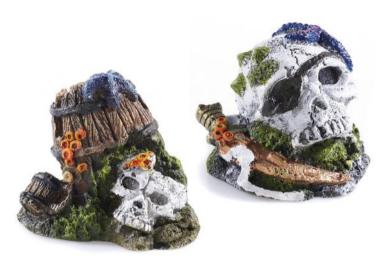

#### 2866

## **Treasure Barrel & Skull**

| Pieces per Pack | 1                 |
|-----------------|-------------------|
| Dimensions      | 220 x 130 x 110mm |

## **Treasure Barrel & Skull**

| Pieces per Pack | 6              |
|-----------------|----------------|
| Dimensions      | 85 x 65 x 60mm |