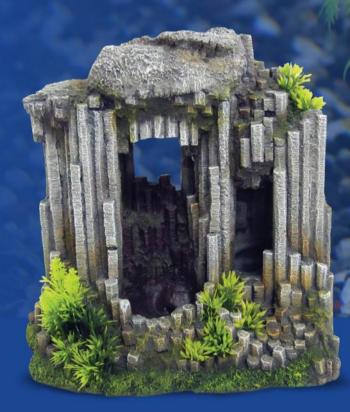

## **Roman Columns**

| Pieces per Pack | 1                 |
|-----------------|-------------------|
| Dimensions      | 160 x 160 x 160mm |

## **Roman Square Columns**

| Pieces per Pack | 1                 |
|-----------------|-------------------|
| Dimensions      | 195 x 150 x 130mm |