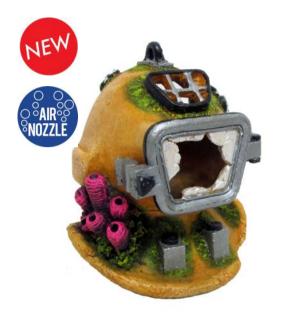

#### 3647

## **Diver Helmet**

| Pieces per Pack | 2                 |
|-----------------|-------------------|
| Dimensions      | 117 x 110 x 127mm |