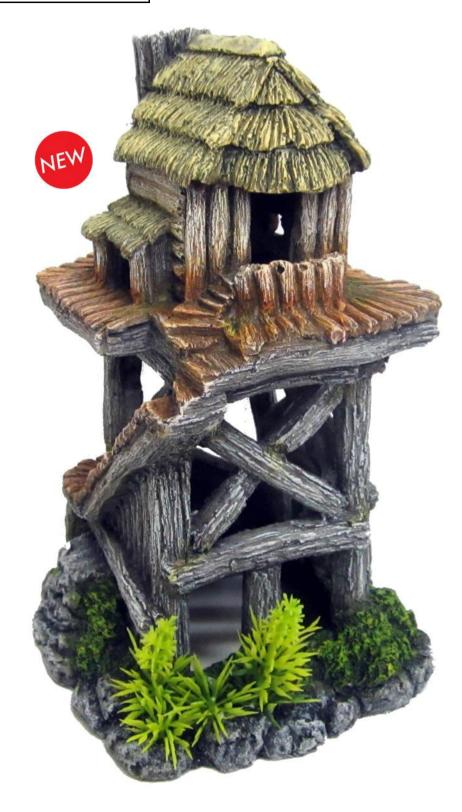

## 3145

## **Wooden House/Plants**

| Pieces per Pack | 1                 |
|-----------------|-------------------|
| Dimensions      | 150 x 170 x 140mm |