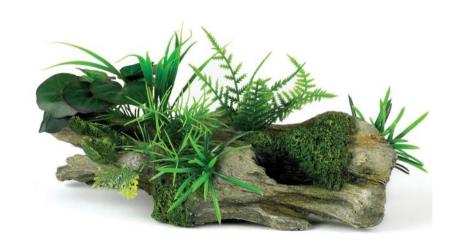

#### 3560

#### **Driftwood**

| Pieces per Pack | 1                 |
|-----------------|-------------------|
| Dimensions      | 150 x 140 x 247mm |

3437 Driftwood with Plants

| Pieces per Pack | 1                 |
|-----------------|-------------------|
| Dimensions      | 535 x 130 x 242mm |