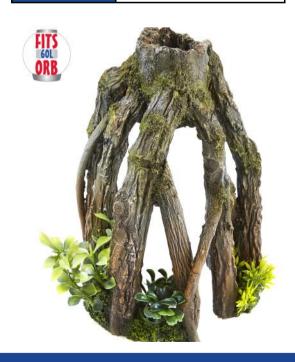

#### **Gnarled Tree Stump with Plants**

| Pieces per Pack | 1                 |
|-----------------|-------------------|
| Dimensions      | 148 x 140 x 223mm |

# **Gnarled Tree Stump with Plants**

| Pieces per Pack | 1                 |
|-----------------|-------------------|
| Dimensions      | 148 x 140 x 223mm |