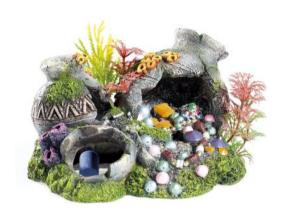

## **Rock Treasure/Plant**

| Pieces per Pack | 1                 |
|-----------------|-------------------|
| Dimensions      | 320 x 135 x 160mm |