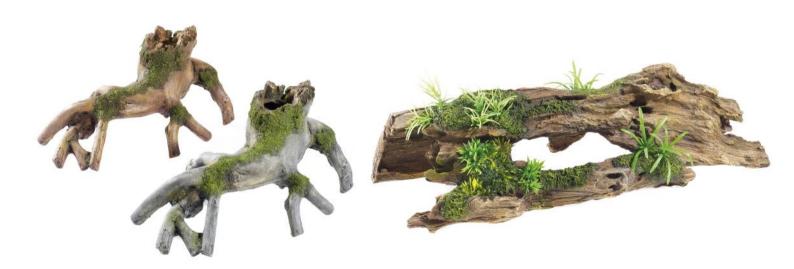

#### 3265

#### **Root Ball**

| Pieces per Pack | 1                 |
|-----------------|-------------------|
| Dimensions      | 105 x 105 x 105mm |

#### 3561

#### **Ocean Driftwood**

| Pieces per Pack | 1                 |
|-----------------|-------------------|
| Dimensions      | 355 x 175 x 125mm |