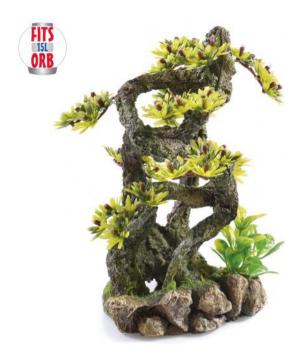

From small bridges to giant galleons

395mm long

- Hand crafted
- Hand painted

Over 25 orb compatible ornaments

Range of sizes to fit 15L, 30L & 60L orbs

- Fade proof, non toxic paint
- Stunning attention to detail