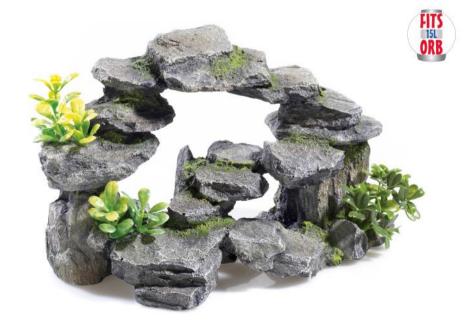

From small bridges to giant galleons

395mm long

- Hand crafted
- Hand painted

Over 25 orb compatible ornaments

Range of sizes to fit 15L, 30L & 60L orbs

- Fade proof, non toxic paint
- Stunning attention to detail