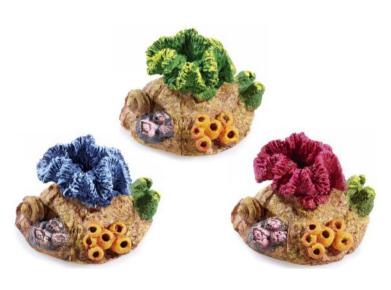

#### **CORAL LIFE**

#### 3571

#### **Coral Stone**

| Pieces per Pack | 1                 |
|-----------------|-------------------|
| Dimensions      | 302 x 110 x 140mm |

#### 3587

#### **Green Coral**

| Pieces per Pack | 1                 |
|-----------------|-------------------|
| Dimensions      | 175 x 160 x 110mm |

#### 3592

#### **Pink Coral**

| Pieces per Pack | 1                 |
|-----------------|-------------------|
| Dimensions      | 185 x 193 x 137mm |

#### Coral

| Pieces per Pack | 1                 |
|-----------------|-------------------|
| Dimensions      | 183 x 158 x 102mm |