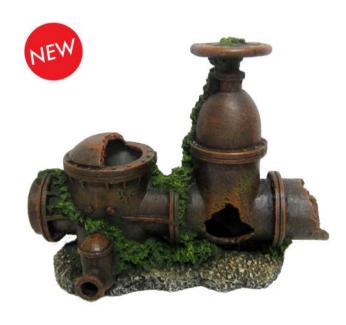

## 3642

# Car Wreckage

| Pieces per Pack | 2               |
|-----------------|-----------------|
| Dimensions      | 145 x 87 x 70mm |

## **Metal Pipe**

| Pieces per Pack | 1                 |
|-----------------|-------------------|
| Dimensions      | 245 x 120 x 190mm |