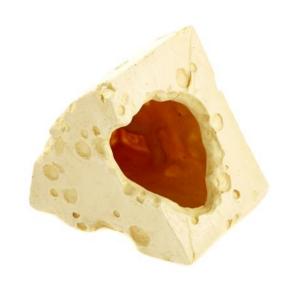

#### Cheese

| Pieces per Pack | 1                |
|-----------------|------------------|
| Dimensions      | 100 x 110 x 80mm |