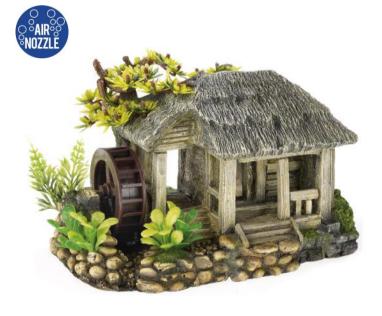

## 3050

## Water Mill / Air

| Pieces per Pack | 1                 |
|-----------------|-------------------|
| Dimensions      | 220 x 155 x 150mm |