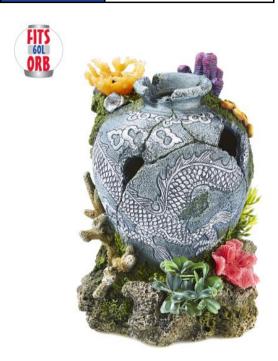

#### 3470

## Jar with Plants / Coral

| Pieces per Pack | 1                 |
|-----------------|-------------------|
| Dimensions      | 152 x 145 x 197mm |