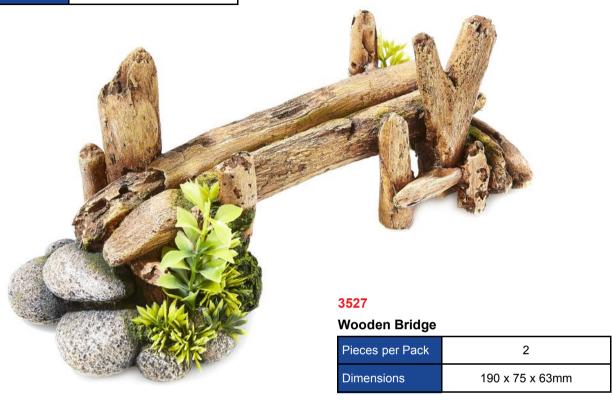

## **NEW ADDITIONS**

| Code         | Description                    | Pack Size | Range                                 | Dimensions                           |      |
|--------------|--------------------------------|-----------|---------------------------------------|--------------------------------------|------|
| 3633         | Rock Sand Fall with Plants     | 1         | Action Ornaments                      | 280 x 175 x 270mm                    |      |
| 3635         | Bamboo Sand Fall with Plants   | 1         | Action Ornaments                      | 170 x 142 x 228mm                    |      |
| 3902         | Replacement Sand               |           | Pack, Suitable for use v              |                                      | 3642 |
| 3657         | Fish on Coral Reef with Plants | 1         | Action Ornaments                      | 185 x 137 x 120mm                    |      |
| 3662         | Fish in Jar with Plants        | 1         | Action Ornaments                      | 155 x 113 x 115mm                    |      |
| 3677<br>3642 | Crocodile with Plants          | 2         | Action Ornaments                      | 135 x 100 x 110mm                    |      |
| 3644         | Car Wreckage<br>Metal Pipe     | 2         | Aquatic Artefacts Aquatic Artefacts   | 145 x 87 x 70mm<br>245 x 120 x 190mm |      |
| 3647         | Diver Helmet                   | 2         | Aquatic Artefacts                     | 117 x 110 x 127mm                    |      |
| 3691         | Broken Mobile Phone            | 2         | Aquatic Artefacts                     | 155 x 80 x 162mm                     |      |
| 3533         | Stone Bridge with Plants       | 1         | Character Buildings                   | 295 x 120 x 90mm                     |      |
| 3536         | Viaduct with Plants            | 1         | Character Buildings                   | 275 x 127 x 145mm                    |      |
| 3538         | Ruined Castle with Plants      | 1         | Character Buildings                   | 253 x 145 x 160mm                    |      |
| 3624         | House with Plants              | 1         | Character Buildings                   | 140 x 135 x 220mm                    |      |
| 3571         | Coral Stone                    | 1         | Coral Life                            | 302 x 110 x 140mm                    |      |
| 3587         | Green Coral                    | 1         | Coral Life                            | 175 x 160 x 110mm                    |      |
| 3592         | Pink Coral                     | 1         | Coral Life                            | 185 x 193 x 137mm                    |      |
| 3623         | Coral                          | 1         | Coral Life                            | 183 x 158 x 102mm                    |      |
| 3560         | Driftwood Ocean Driftwood      | 1         | Driftwood Delights Driftwood Delights | 150 x 140 x 247mm                    | / *  |
| 3561<br>3527 | Wooden Bridge                  | 2         | Magic of the Orient                   | 355 x 175 x 125mm<br>190 x 75 x 63mm |      |
| 3321         | Wooden Bridge                  | 2         | iviagic of the Offerit                | 190 X 73 X 0311111                   |      |
|              | 3560                           |           | 3647                                  | 3592                                 | 3561 |
|              |                                | 3571      |                                       | 3623                                 | 3587 |