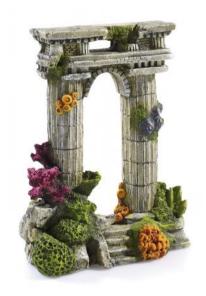

## **ANCIENT RUINS**

## 3473

#### **Ancient Roman Column with Plants**

| Pieces per Pack | 1                 |
|-----------------|-------------------|
| Dimensions      | 130 x 130 x 190mm |