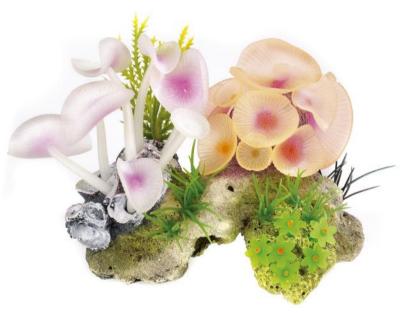

#### **CORAL LIFE**

#### 3571

#### **Coral Stone**

| Pieces per Pack | 1                 |
|-----------------|-------------------|
| Dimensions      | 302 x 110 x 140mm |

#### 3587

#### **Green Coral**

| Pieces per Pack | 1                 |
|-----------------|-------------------|
| Dimensions      | 175 x 160 x 110mm |

#### 3592

#### **Pink Coral**

| Pieces per Pack | 1                 |
|-----------------|-------------------|
| Dimensions      | 185 x 193 x 137mm |

#### Coral

| Pieces per Pack | 1                 |
|-----------------|-------------------|
| Dimensions      | 183 x 158 x 102mm |