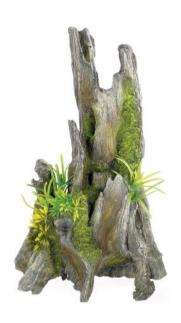

#### 2920

#### **Driftwood Column**

| Pieces per Pack | 1                 |
|-----------------|-------------------|
| Dimensions      | 160 x 120 x 295mm |