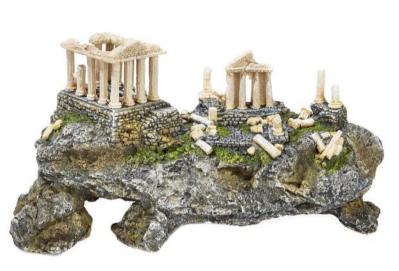

## 3460

# **Sandstone Temple**

| Pieces per Pack | 1                 |
|-----------------|-------------------|
| Dimensions      | 260 x 132 x 185mm |