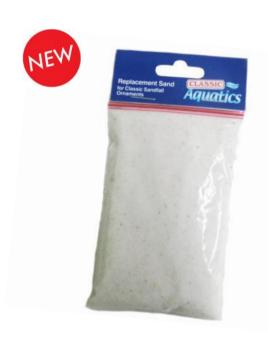

## 3902

## **Replacement Sand for Sand Fall Ornaments**

| Pieces per Pack | 1    |
|-----------------|------|
| Dimensions      | 100g |