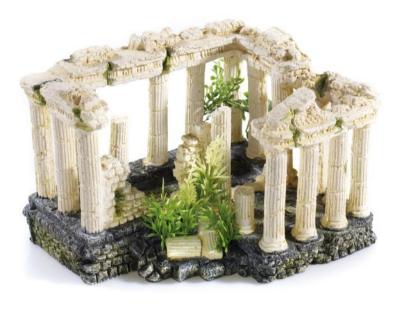

## **Akropolis Ruins**

| Pieces per Pack | 1                 |
|-----------------|-------------------|
| Dimensions      | 345 x 180 x 180mm |

Airstone

## **Akropolis**

| Pieces per Pack | 1                 |
|-----------------|-------------------|
| Dimensions      | 335 x 240 x 225mm |

Airstone