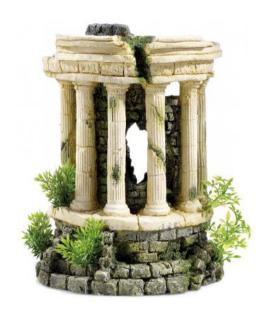

## **Roman Tower/Plants**

| Pieces per Pack | 1                 |
|-----------------|-------------------|
| Dimensions      | 250 x 205 x 285mm |

Airstone

## **Roman Tower**

| Pieces per Pack | 1                 |
|-----------------|-------------------|
| Dimensions      | 150 x 140 x 275mm |