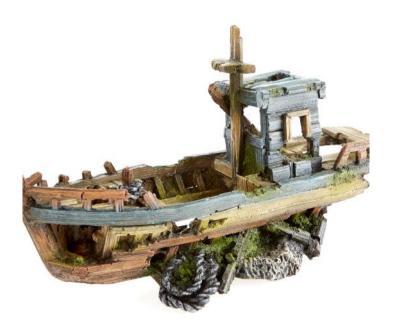

#### 3414

#### **Fishing Boat**

| Pieces per Pack | 1                 |
|-----------------|-------------------|
| Dimensions      | 297 x 105 x 167mm |