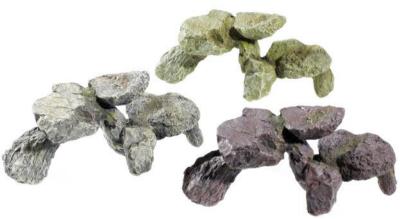

#### 3096

#### **Rock Cluster**

| Pieces per Pack | 3               |
|-----------------|-----------------|
| Dimensions      | 200 x 80 x 90mm |