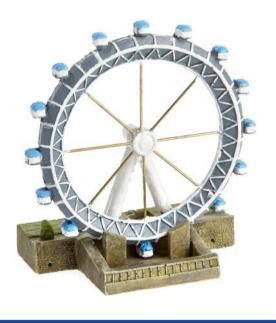

## 3443

## **London Ferris Wheel**

| Pieces per Pack | 2                |
|-----------------|------------------|
| Dimensions      | 148 x 97 x 158mm |

3444