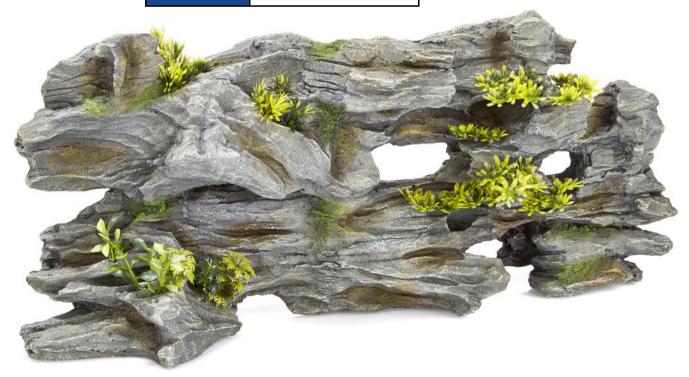

# **INDEX**

| • | <i>New</i> for 2019      | 4-5           |
|---|--------------------------|---------------|
| • | Action Ornaments         | 6-8           |
| • | Ancient Ruins            | 9-12          |
| • | Aquatic Artefacts        | 13-22         |
| • | Character Buildings      | 23-29         |
| • | Coral Life               | 30-37         |
| • | Aqua Lumo                | 38-39         |
| • | Designer Collection      | 40-41         |
| • | Driftwood Delights       | 42-46         |
| • | Fluorescent Fun          | 47-49         |
| • | Fun Fun Fun              | 50-52         |
| • | Magic of the Orient      | 53-57         |
| • | Nautical Collection      | 58-59         |
| • | Rocky Outcrops           | 60-63         |
| • | Romantic Wrecks          | 64-67         |
| • | Tree Life                | 68-69         |
| • | Orb Compatible Ornaments | <b>72-7</b> 9 |
| • | Index by Code            | 80-81         |