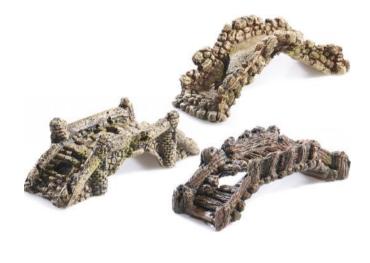

#### **Small Bridges Assorted**

| Pieces per Pack | 6               |
|-----------------|-----------------|
| Dimensions      | 135 x 50 x 40mm |

#### **Bridges on Rocks Assorted**

| Pieces per Pack | 3               |
|-----------------|-----------------|
| Dimensions      | 175 x 80 x 85mm |

2811