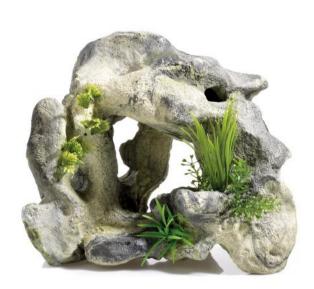

#### **Rocky Cave Garden**

| Pieces per Pack | 1                 |
|-----------------|-------------------|
| Dimensions      | 285 x 185 x 240mm |

Airstone

#### 3012