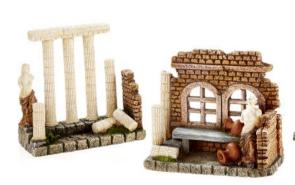

## **Assorted Grecian Columns**

| Pieces per Pack | 3                |
|-----------------|------------------|
| Dimensions      | 100 x 80 x 110mm |

## **Twin Column Ruin**

| Pieces per Pack | 1                |
|-----------------|------------------|
| Dimensions      | 155 x 95 x 210mm |