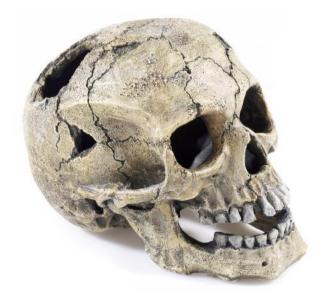

## 2690

## Skull

| Pieces per Pack | 1                 |
|-----------------|-------------------|
| Dimensions      | 195 x 160 x 140mm |