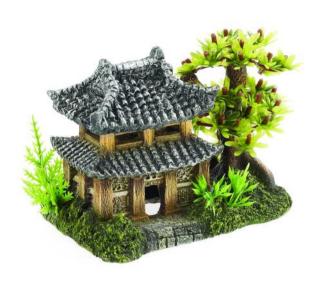

#### 3155

#### **Asian Temple/Plants**

| Pieces per Pack | 1                 |
|-----------------|-------------------|
| Dimensions      | 185 x 140 x 170mm |