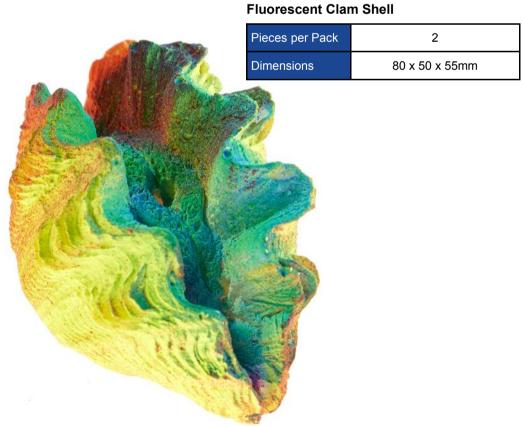

#### 3409

#### 3410

#### Fluorescent Skull

| Pieces per Pack | 2              |
|-----------------|----------------|
| Dimensions      | 60 x 92 x 65mm |