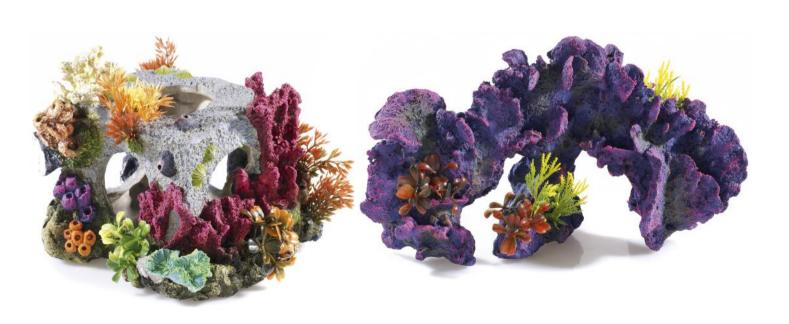

From small bridges to giant galleons

395mm long

- Hand crafted
- Hand painted

Over 25 orb compatible ornaments

Range of sizes to fit 15L, 30L & 60L orbs

- Fade proof, non toxic paint
- Stunning attention to detail