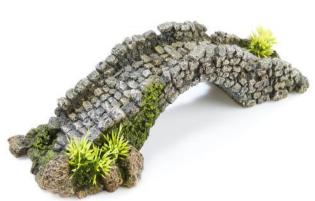

#### Stone Bridge with Plants

| Pieces per Pack | 1                |
|-----------------|------------------|
| Dimensions      | 280 x 110 x 80mm |

3452

#### **Bamboo Bridge with Plants**

| Pieces per Pack | 1                 |
|-----------------|-------------------|
| Dimensions      | 275 x 107 x 113mm |