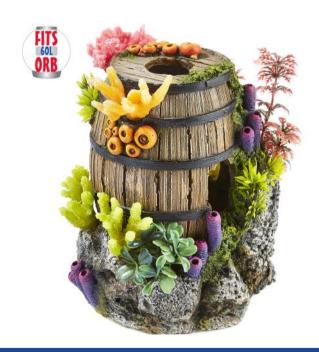

## **Barrel with Plants / Coral**

| Pieces per Pack | 1                 |
|-----------------|-------------------|
| Dimensions      | 168 x 145 x 205mm |

### **Barrel with Plants / Coral**

| Pieces per Pack | 1                 |
|-----------------|-------------------|
| Dimensions      | 168 x 145 x 205mm |

3470