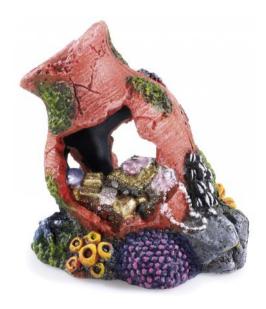

## **Treasure Pot**

| Pieces per Pack | 6                |
|-----------------|------------------|
| Dimensions      | 110 x 85 x 100mm |

## **Rock Treasure/Plant**

| Pieces per Pack | 1                 |
|-----------------|-------------------|
| Dimensions      | 320 x 135 x 160mm |