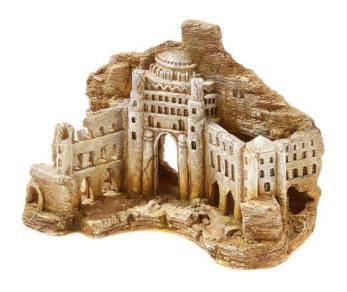

## **Akropolis Ruins**

| Pieces per Pack | 1                 |
|-----------------|-------------------|
| Dimensions      | 345 x 180 x 180mm |

Airstone

## **Akropolis**

| Pieces per Pack | 1                 |
|-----------------|-------------------|
| Dimensions      | 335 x 240 x 225mm |

Airstone