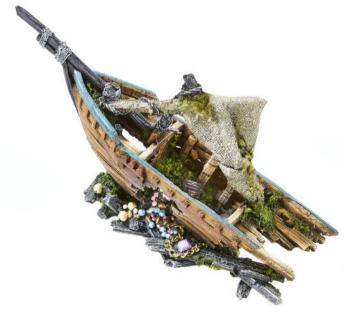

3415

#### **Boat Assortment**

| Pieces per Pack | 3                  |
|-----------------|--------------------|
| Dimensions      | ASSORTED - ENQUIRE |





#### 3433

#### **Sunken Galleon with Sails**

| Pieces per Pack | 1                 |
|-----------------|-------------------|
| Dimensions      | 450 x 165 x 270mm |



#### 3436

#### **Shipwreck**

| Pieces per Pack | 1                 |
|-----------------|-------------------|
| Dimensions      | 540 x 242 x 280mm |



#### 3446

#### **Bow of Sunken Ship**

| Pieces per Pack | 1                 |
|-----------------|-------------------|
| Dimensions      | 275 x 100 x 135mm |

3447

#### Stern of Sunken Ship

| Pieces per Pack | 1                 |
|-----------------|-------------------|
| Dimensions      | 180 x 100 x 115mm |







3454

#### **Moored Fishing Boat**

| Pieces per Pack | 1                |
|-----------------|------------------|
| Dimensions      | 255 x 92 x 110mm |



#### 3448

#### **Crashed Galleon**





#### 0939

#### **Bonsai On Rocks**

| Pieces per Pack | 1                 |
|-----------------|-------------------|
| Dimensions      | 120 x 115 x 200mm |



2923

#### **Bonsai Driftwood**

| Pieces per Pack | 1                 |
|-----------------|-------------------|
| Dimensions      | 160 x 155 x 310mm |



#### 2905

#### **Bonsai Climber**

| Pieces per Pack | 2                 |
|-----------------|-------------------|
| Dimensions      | 110 x 110 x 180mm |



3161

#### **Bonsai Tree**

| Pieces per Pack | 1                 |
|-----------------|-------------------|
| Dimensions