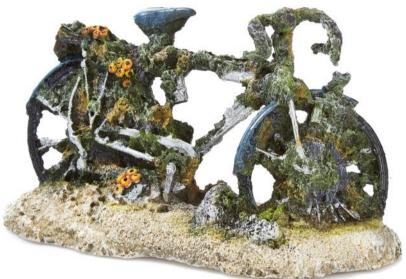

## 3425

## **Bicycle Wreckage**

| Pieces per Pack | 1                 |
|-----------------|-------------------|
| Dimensions      | 225 x 165 x 130mm |

3426