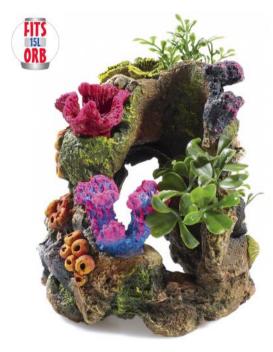

## Coral

| Pieces per Pack | 1                 |
|-----------------|-------------------|
| Dimensions      | 135 x 130 x 190mm |

#### Coral

| Pieces per Pack | 1                 |
|-----------------|-------------------|
| Dimensions      | 183 x 158 x 102mm |