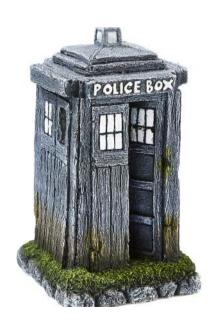

## **Police Box**

| Pieces per Pack | 1               |
|-----------------|-----------------|
| Dimensions      | 92 x 92 x 160mm |