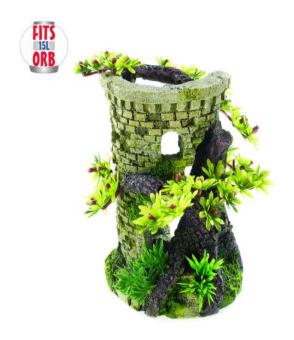

From small bridges to giant galleons

395mm long

- Hand crafted
- Hand painted

Over 25 orb compatible ornaments

Range of sizes to fit 15L, 30L & 60L orbs

- Fade proof, non toxic paint
- Stunning attention to detail