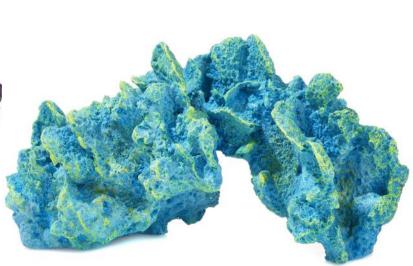

## 3274

## **Coral Tower Medium**

| Pieces per Pack | 1                 |
|-----------------|-------------------|
| Dimensions      | 140 x 135 x 195mm |

3275

#### **Coral Tower Small**

| Pieces per Pack | 1                 |
|-----------------|-------------------|
| Dimensions      | 115 x 100 x 195mm |

3439