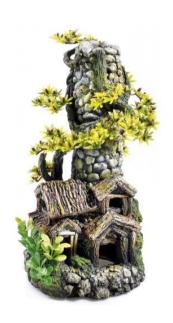

## **Tower & Bonsai**

| Pieces per Pack | 2                |
|-----------------|------------------|
| Dimensions      | 90 x 100 x 150mm |

### **Tower & Bonsai**

| Pieces per Pack | 2                |
|-----------------|------------------|
| Dimensions      | 90 x 100 x 150mm |