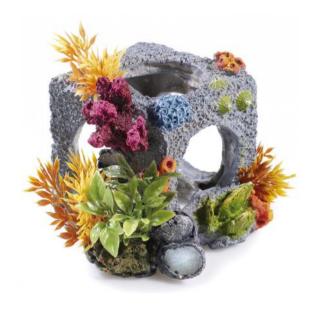

## **Small Cubic Habitat**

| Pieces per Pack | 2                 |
|-----------------|-------------------|
| Dimensions      | 125 x 115 x 110mm |

#### 2968

## **Medium Cubic Habitat**

| Pieces per Pack | 1                 |
|-----------------|-------------------|
| Dimensions      | 175 x 165 x 130mm |

## 2969

## **Large Cubic Habitat**

| Pieces per Pack | 1                 |
|-----------------|-------------------|
| Dimensions      | 205 x 205 x 170mm |