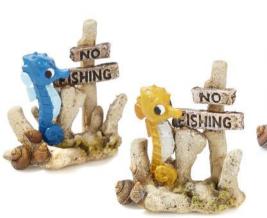

## 3406

## Seahorse No Fishing

| Pieces per Pack | 3              |
|-----------------|----------------|
| Dimensions      | 87 x 53 x 96mm |