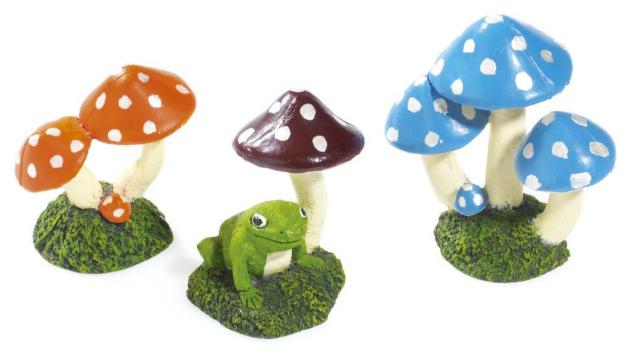

#### 3069

#### **Mushroom Assorted**

| Pieces per Pack | 12             |
|-----------------|----------------|
| Dimensions      | 70 x 55 x 70mm |

3292