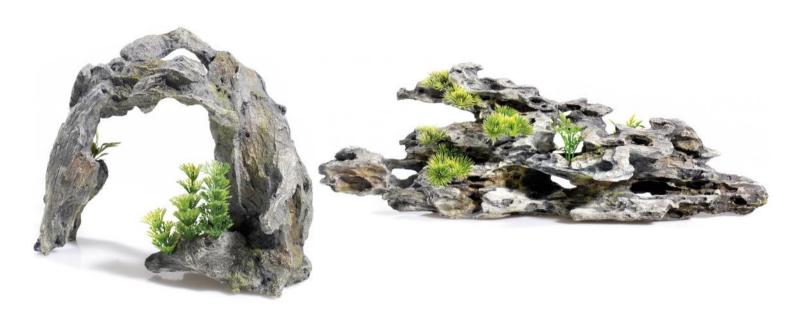

#### **Rocky Arch/Plants**

| Pieces per Pack | 3               |
|-----------------|-----------------|
| Dimensions      | 165 x 65 x 95mm |

#### **Rocky Arch / Plants**

| Pieces per Pack | 1                 |
|-----------------|-------------------|
| Dimensions      | 265 x 150 x 165mm |