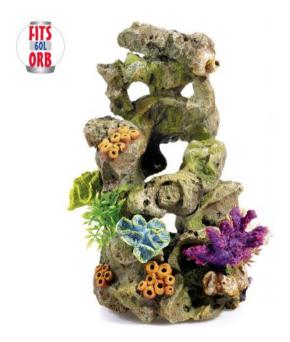

## **Akropolis Ruins**

| Pieces per Pack | 1                 |
|-----------------|-------------------|
| Dimensions      | 345 x 180 x 180mm |

Airstone

## **Akropolis**

| Pieces per Pack | 1                 |
|-----------------|-------------------|
| Dimensions      | 335 x 240 x 225mm |

Airstone