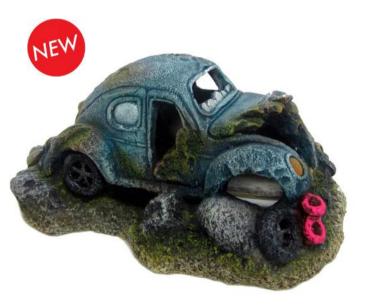

## **Motorcycle Wreckage**

| Pieces per Pack | 1                 |
|-----------------|-------------------|
| Dimensions      | 195 x 110 x 105mm |

3427

## Car Wreckage

| Pieces per Pack | 2                |
|-----------------|------------------|
| Dimensions      | 175 x 105 x 90mm |

3449