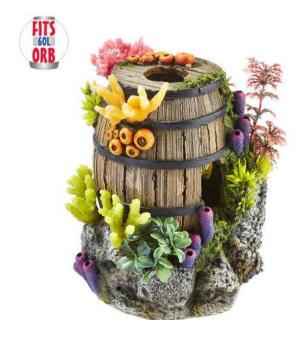

s      | 145 x 110 x 108mm |



## **Tin Can with Plants**

| Pieces per Pack | 1               |
|-----------------|-----------------|
| Dimensions      | 115 x 75 x 80mm |





3457

## **Post with Anchor**

| Pieces per Pack | 1                 |
|-----------------|-------------------|
| Dimensions      | 227 x 122 x 145mm |

3462

## **Wooden Pails on Rocks**

| Pieces per Pack | 1                 |
|-----------------|-------------------|
| Dimensions      | 210 x 135 x 132mm |







## Winched Pails on Rocks

| Pieces per Pack | 1                 |
|-----------------|-------------------|
| Dimensions      | 150 x 112 x 150mm |



## **Barrel with Plants / Coral**

| Pieces per Pack | 1                 |
|-----------------|-------------------|
| Dimensions      | 168 x 145 x 205mm |



#### 3464

## **Winched Pails on Treestump**

| Pieces per Pack | 1                 |
|-----------------|-------------------|
| Dimensions      | 222 x 120 x 140mm |



## 3469

## **Wooden Basket with Plants / Coral**

| Pieces per Pack | 1                 |
|-----------------|-------------------|
| Dimensions      | 140 x 128 x 195mm |





#### 3470

## Jar with Plants / Coral

| Pieces per Pack | 1                 |
|-----------------|-------------------|
| Dimensions      | 152 x 145 x 197mm |



## 3642

# Car Wreckage

| Pieces per Pack | 2               |
|-----------------|-----------------|
| Dimensions      | 145 x 87 x 70mm |



#### 3475

## **Chess Set**

| Pieces per Pack | 4               |
|-----------------|-----------------|
| Dimensions      | 35 x 35 x 102mm |

4 Pie