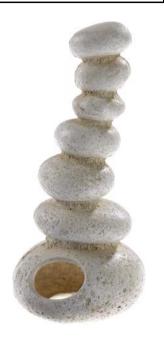

#### **DESIGNER COLLECTION**

3281

#### **Pebble Stack**

| Pieces per Pack | 1                |
|-----------------|------------------|
| Dimensions      | 105 x 95 x 230mm |