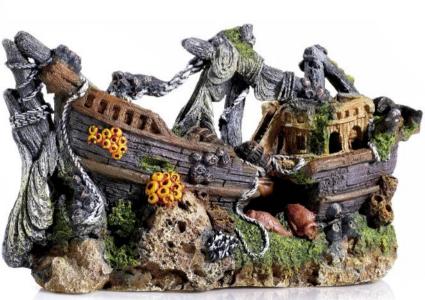

#### 3433

#### **Sunken Galleon with Sails**

| Pieces per Pack | 1                 |
|-----------------|-------------------|
| Dimensions      | 450 x 165 x 270mm |