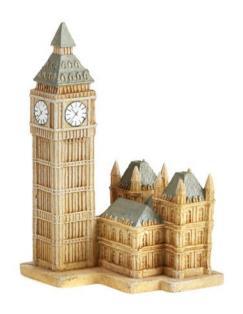

## 3443

## **London Ferris Wheel**

| Pieces per Pack | 2                |
|-----------------|------------------|
| Dimensions      | 148 x 97 x 158mm |

3444

## Big Ben

| Pieces per Pack | 1                 |
|-----------------|-------------------|
| Dimensions      | 107 x 100 x 185mm |