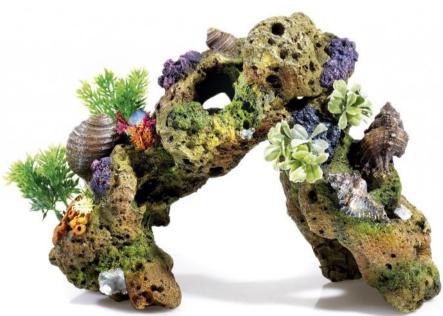

#### 2640

#### **Rocky Arch/Plants**

| Pieces per Pack | 3               |
|-----------------|-----------------|
| Dimensions      | 165 x 65 x 95mm |