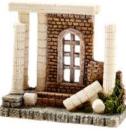

## **Roman Columns**

| Pieces per Pack | 1                 |
|-----------------|-------------------|
| Dimensions      | 160 x 160 x 160mm |

## **Roman Square Columns**

| Pieces per Pack | 1                 |
|-----------------|-------------------|
| Dimensions      | 195 x 150 x 130mm |