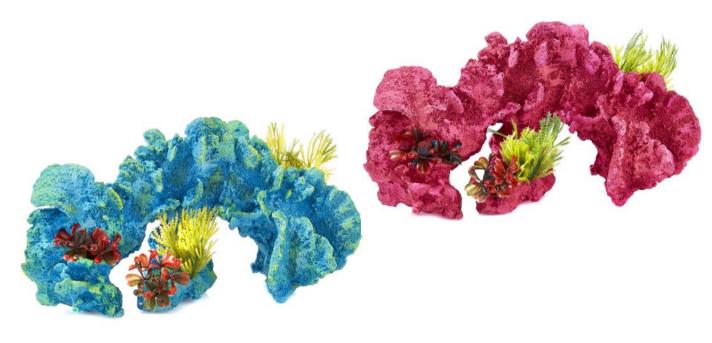

#### **Turquoise Coral**

| Pieces per Pack | 1                 |
|-----------------|-------------------|
| Dimensions      | 194 x 105 x 102mm |

3441

#### Large Turquoise Coral Garden

| Pieces per Pack | 1     |
|-----------------|-------|
| Dimensions      | 315mm |

#### 3442

#### Large Pink Coral Garden

| Pieces per Pack | 1     |
|-----------------|-------|
| Dimensions      | 315mm |