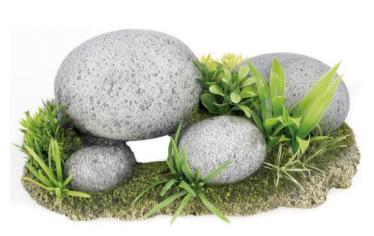

#### 3056

#### Pebble Garden

| Pieces per Pack | 1                |
|-----------------|------------------|
| Dimensions      | 245 x 145 x 90mm |