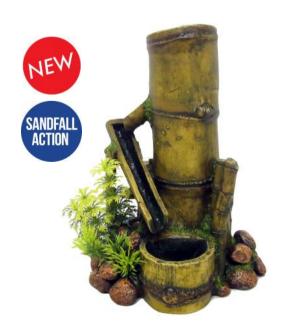

## 3635

## **Bamboo Sand Fall with Plants**

| Pieces per Pack | 1                 |
|-----------------|-------------------|
| Dimensions      | 170 x 142 x 228mm |

## NEW SANDFALL ACTION ORNAMENTS

- Realistic Sandfall Effect
- Non-toxic Sand Included
- Recommended Air Supply 100L/HR
- Replacement Sand Available

3633: Rock Sand Fall with Plants

3635: Bamboo Sand Fall with Plants