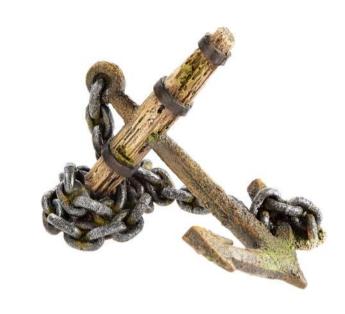

## Anchor

| Pieces per Pack | 2                |
|-----------------|------------------|
| Dimensions      | 150 x 87 x 110mm |