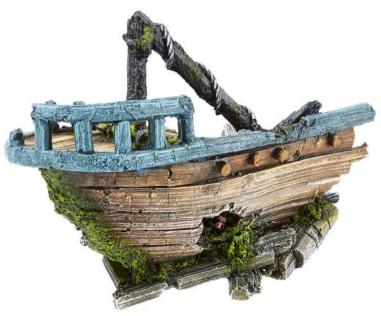

#### 3436

#### **Shipwreck**

| Pieces per Pack | 1                 |
|-----------------|-------------------|
| Dimensions      | 540 x 242 x 280mm |