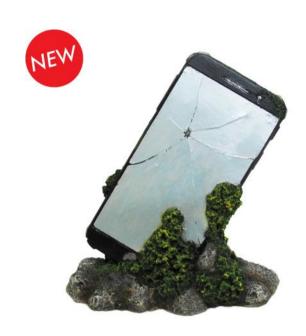

#### 3691

## **Broken Mobile Phone**

| Pieces per Pack | 2                |
|-----------------|------------------|
| Dimensions      | 155 x 80 x 162mm |