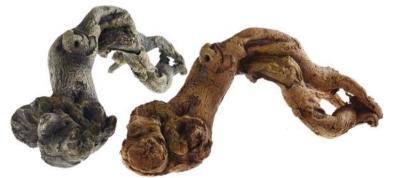

#### 3561

#### **Ocean Driftwood**

| Pieces per Pack | 1                 |
|-----------------|-------------------|
| Dimensions      | 355 x 175 x 125mm |

#### 3560

#### **Driftwood**

| Pieces per Pack | 1                 |
|-----------------|-------------------|
| Dimensions      | 150 x 140 x 247mm |

3437 Driftwood with Plants

| Pieces per Pack | 1                 |
|-----------------|-------------------|
| Dimensions      | 535 x 130 x 242mm |