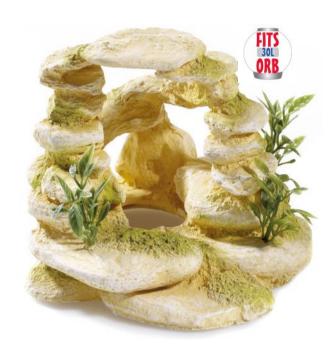

#### **Rocky Cave Garden**

| Pieces per Pack | 1                 |
|-----------------|-------------------|
| Dimensions      | 285 x 185 x 240mm |

Airstone