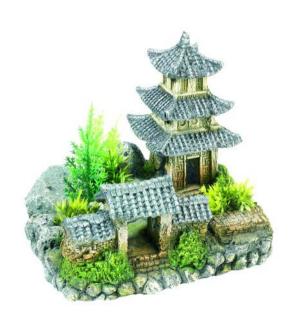

#### 3067

#### Pagoda House & Plants

| Pieces per Pack | 1                 |
|-----------------|-------------------|
| Dimensions      | 195 x 160 x 210mm |