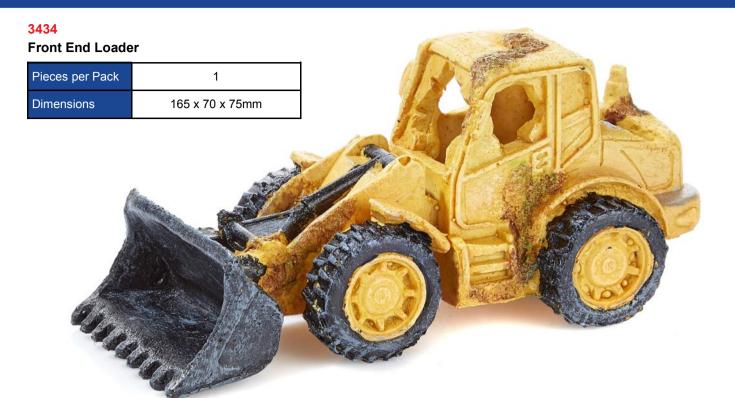

### **INDEX**

| Code | Description                   | Catalogue Section   | Page |
|------|-------------------------------|---------------------|------|
| 3156 | Oriental Tower/Plants         | Magic of the Orient | 56   |
| 3158 | Asian Temple                  | Magic of the Orient | 56   |
| 3159 | Sandstone Rock Mound          | Rocky Outcrops      | 63   |
| 3161 | Bonsai Tree                   | Tree Life           | 68   |
| 3164 | Mini Bonsai Assorted          | Tree Life           | 69   |
| 3258 | Ocean Bed Driftwood           | Driftwood Delights  | 44   |
| 3259 | Driftwood Swim Thru           | Driftwood Delights  | 44   |
| 3261 | Chunky Driftwood Hideaway     | Driftwood Delights  | 44   |
| 3262 | Chunky Driftwood Hideaway     | Driftwood Delights  | 45   |
| 3263 | Narrow Driftwood Hideaway     | Driftwood Delights  | 45   |
| 3264 | Narrow Driftwood Hideaway     | Driftwood Delights  | 45   |
| 3265 | Root Ball                     | Driftwood Delights  | 45   |
| 3274 | Coral Tower Medium            | Coral Life          | 34   |
| 3275 | Coral Tower Small             | Coral Life          | 35   |
| 3276 | Coral Nest Stack              | Designer Collection | 40   |
| 3277 | Big Swirl                     | Designer Collection | 40   |
| 3279 | Coral Rock                    | Designer Collection | 40   |
| 3281 | Pebble Stack                  | Designer Collection | 41   |
| 3284 | Nautical Lighthouse           | Nautical Collection | 58   |
| 3286 | Nautical Buoy                 | Nautical Collection | 58   |
| 3287 | Nautical Sail Boat            | Nautical Collection | 59   |
| 3289 | Nautical No Fishing           | Nautical Collection | 58   |
| 3290 | Rope Ball                     | Nautical Collection | 58   |
| 3292 | Kids Boggle Eyed Fish         | Fun Fun Fun         | 50   |
| 3294 | Kids Friendly Octopus         | Fun Fun Fun         | 50   |
| 3388 | Pumpkin                       | Fun Fun Fun         | 51   |
| 3389 | Cheese                        | Fun Fun Fun         | 51   |
| 3390 | Strawberry                    | Fun Fun Fun         | 51   |
| 3391 | Banana                        | Fun Fun Fun         | 51   |
| 3393 | Octopus in Jar with plants    | Action Ornaments    | 7    |
| 3396 | Roman Column Assortment       | Ancient Ruins       | 10   |
| 3397 | Coffin with Plants            | Action Ornaments    | 7    |
| 3398 | Anchor                        | Aquatic Artefacts   | 17   |
| 3399 | Wooden Crate with Plants      | Aquatic Artefacts   | 17   |
| 3401 | Mini Bridge Assortment        | Magic of the Orient | 56   |
| 3402 | Castle Assortment             | Character Buildings | 25   |
| 3403 | Structure Swim-through        | Designer Collection | 41   |
| 3404 | Tunnel Structure Swim-through | Designer Collection | 41   |
| 3406 | Seahorse No Fishing           | Aquatic Artefacts   | 17   |
| 3407 | Fluorescent Starfish          | Fluorescent Fun     | 48   |
| 3409 | Fluorescent Clam Shell        | Fluorescent Fun     | 48   |
| 3410 | Fluorescent Skull             | Fluorescent Fun     | 49   |
| 3411 | Bonsai with Plants            | Tree Life           | 69   |
| 3412 | Coral Stone with Plants       | Coral Life          | 35   |
| 3413 | Sunken Sail Boat              | Romantic Wrecks     | 65   |
| 3414 | Fishing Boat                  | Romantic Wrecks     | 65   |
| 3415 | Boat Assortment               | Romantic Wrecks     | 65   |
| 3417 | Wreckage Assortment           | Aquatic Artefacts   | 18   |
| 3424 | Colosseum                     | Ancient Ruins       | 11   |
| 3425 | Bicycle Wreckage              | Aquatic Artefacts   | 18   |
| 3426 | Motorcycle Wreckage           | Aquatic Artefacts   | 18   |
| 3427 | Car Wreckage                  | Aquatic Artefacts   | 18   |
| 3428 | Stone                         | Rocky Outcrops      | 63   |
| 3429 | Angkor Wat Ruins              | Character Buildings | 25   |
| 3430 | Ruined Castle with Plants     | Character Buildings | 25   |
| 3431 | Akropolis Ruins               | Character Buildings | 26   |
| 3432 | Akropolis                     | Character Buildings | 26   |
| 3433 | Sunken Galleon with Sails     | Romantic Wrecks     | 66   |
| 3434 | Front End Loader              | Fun Fun Fun         | 52   |
| 3435 | Excavator                     | Fun Fun Fun         | 52   |
|      |                               |                     |      |