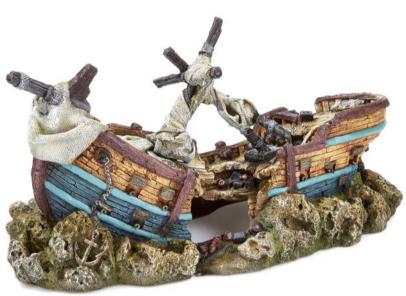

#### 3436

#### **Shipwreck**

| Pieces per Pack | 1                 |
|-----------------|-------------------|
| Dimensions      | 540 x 242 x 280mm |