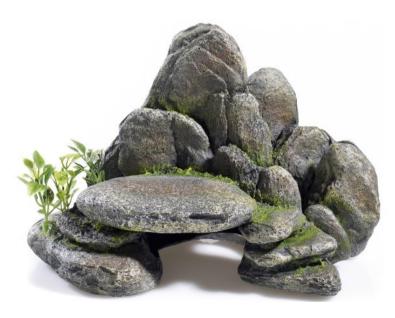

#### 3012

#### **Rocky Cave Garden**

| Pieces per Pack | 1                 |
|-----------------|-------------------|
| Dimensions      | 285 x 185 x 240mm |

Airstone