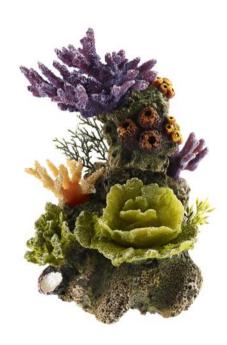

#### **CORAL LIFE**

#### 3571

#### **Coral Stone**

| Pieces per Pack | 1                 |
|-----------------|-------------------|
| Dimensions      | 302 x 110 x 140mm |