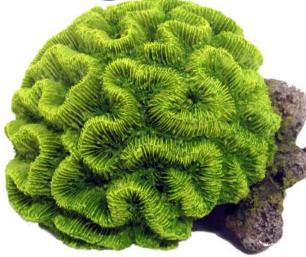

#### 3587

#### **Green Coral**

| Pieces per Pack | 1                 |
|-----------------|-------------------|
| Dimensions      | 175 x 160 x 110mm |