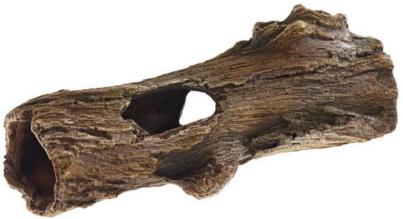

#### 3560

#### **Driftwood**

| Pieces per Pack | 1                 |
|-----------------|-------------------|
| Dimensions      | 150 x 140 x 247mm |

3437 Driftwood with Plants

| Pieces per Pack | 1                 |
|-----------------|-------------------|
| Dimensions      | 535 x 130 x 242mm |