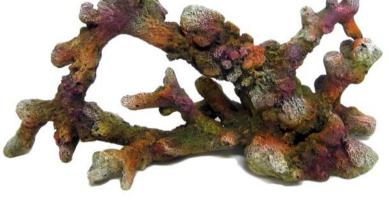

#### 3571

#### **Coral Stone**

| Pieces per Pack | 1                 |
|-----------------|-------------------|
| Dimensions      | 302 x 110 x 140mm |