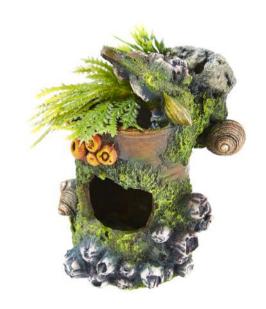

## 3469

## **Wooden Basket with Plants / Coral**

| Pieces per Pack | 1                 |
|-----------------|-------------------|
| Dimensions      | 140 x 128 x 195mm |