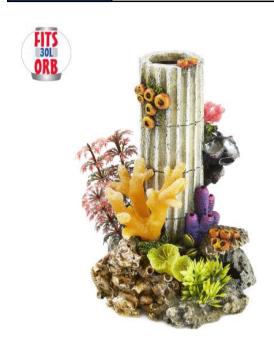

## **Stone Column with Plants**

| Pieces per Pack | 1                 |
|-----------------|-------------------|
| Dimensions      | 170 x 147 x 270mm |

## **Stone Column with Plants**

| Pieces per Pack | 1                 |
|-----------------|-------------------|
| Dimensions      | 140 x 138 x 205mm |

0976