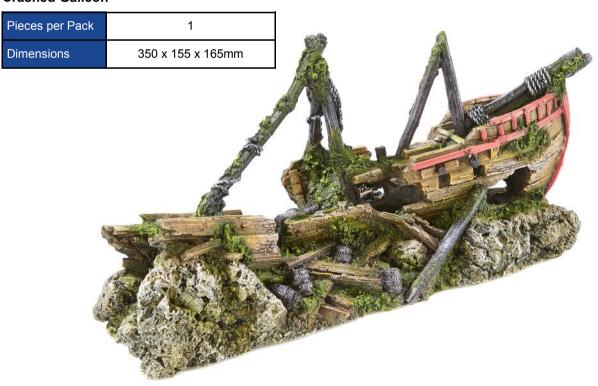

Sails**

| Pieces per Pack | 1                 |
|-----------------|-------------------|
| Dimensions      | 450 x 165 x 270mm |



#### 3436

#### **Shipwreck**

| Pieces per Pack | 1                 |
|-----------------|-------------------|
| Dimensions      | 540 x 242 x 280mm |



#### 3446

#### **Bow of Sunken Ship**

| Pieces per Pack | 1                 |
|-----------------|-------------------|
| Dimensions      | 275 x 100 x 135mm |

3447

#### Stern of Sunken Ship

| Pieces per Pack | 1                 |
|-----------------|-------------------|
| Dimensions      | 180 x 100 x 115mm |







3454

#### **Moored Fishing Boat**

| Pieces per Pack | 1                |
|-----------------|------------------|
| Dimensions      | 255 x 92 x 110mm |



#### 3448

#### **Crashed Galleon**





#### 0939

#### **Bonsai On Rocks**

| Pieces per Pack | 1                 |
|-----------------|-------------------|
| Dimensions      | 120 x 115 x 200mm |



2923

#### **Bonsai Driftwood**

| Pieces per Pack | 1                 |
|-----------------|-------------------|
| Dimensions      | 160 x 155 x 310mm |



#### 2905

#### **Bonsai Climber**

| Pieces per Pack | 2                 |
|-----------------|-------------------|
| Dimensions      | 110 x 110 x 180mm |



3161

#### **Bonsai Tree**

| Pieces per Pack | 1                 |
|-----------------|-------------------|
| Dimensions      | 140 x 110 x 200mm |





3164

#### Mini Bonsai Assorted

| Pieces per Pack | 6               |
|-----------------|-----------------|
| Dimensions      | 65 x 70 x 125mm |



3466

#### **Roots