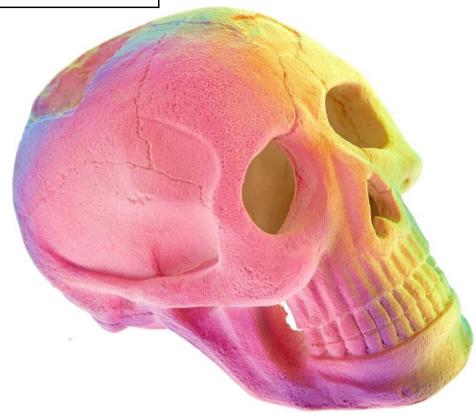

#### 3409

#### 3410

#### Fluorescent Skull

| Pieces per Pack | 2              |
|-----------------|----------------|
| Dimensions      | 60 x 92 x 65mm |