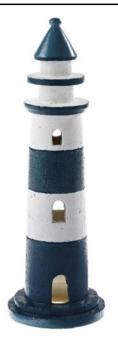

#### 3284

#### **Nautical Lighthouse**

| Pieces per Pack | 2             |
|-----------------|---------------|
| Dimensions      | 70 x 70 210mm |