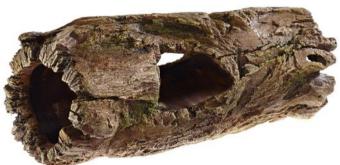

#### 3560

#### **Driftwood**

| Pieces per Pack | 1                 |
|-----------------|-------------------|
| Dimensions      | 150 x 140 x 247mm |

3437 Driftwood with Plants

| Pieces per Pack | 1                 |
|-----------------|-------------------|
| Dimensions      | 535 x 130 x 242mm |