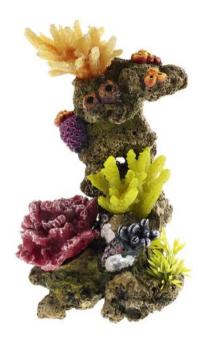

#### 3587

#### **Green Coral**

| Pieces per Pack | 1                 |
|-----------------|-------------------|
| Dimensions      | 175 x 160 x 110mm |

#### 3592

#### **Pink Coral**

| Pieces per Pack | 1                 |
|-----------------|-------------------|
| Dimensions      | 185 x 193 x 137mm |

#### Coral

| Pieces per Pack | 1                 |
|-----------------|-------------------|
| Dimensions      | 183 x 158 x 102mm |