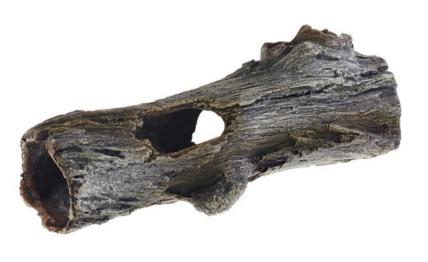

#### 3561

#### **Ocean Driftwood**

| Pieces per Pack | 1                 |
|-----------------|-------------------|
| Dimensions      | 355 x 175 x 125mm |