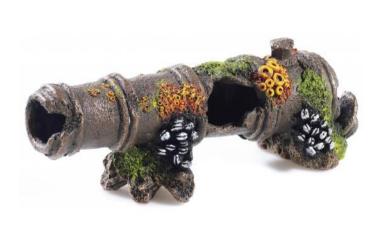

## Cannon

| Pieces per Pack | 4               |
|-----------------|-----------------|
| Dimensions      | 230 x 70 x 90mm |