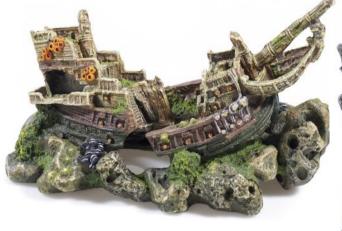

#### 3436

#### **Shipwreck**

| Pieces per Pack | 1                 |
|-----------------|-------------------|
| Dimensions      | 540 x 242 x 280mm |