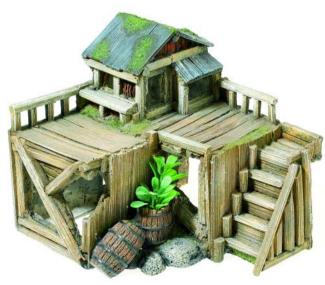

## 3145

## **Wooden House/Plants**

| Pieces per Pack | 1                 |
|-----------------|-------------------|
| Dimensions      | 150 x 170 x 140mm |

#### 3146

## Wood House/Rocks

| Pieces per Pack | 1                 |
|-----------------|-------------------|
| Dimensions      | 230 x 130 x 180mm |