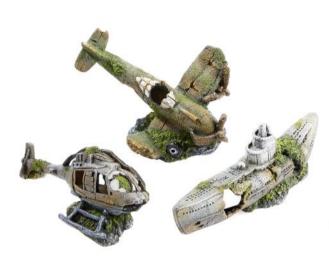

## 3417

## Wreckage Assortment

| Pieces per Pack | 3                |
|-----------------|------------------|
| Dimensions      | 147 x 103 x 90mm |