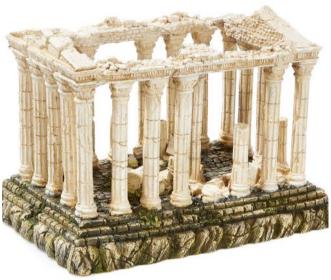

## 2774

## **Roman Columns**

| Pieces per Pack | 1                 |
|-----------------|-------------------|
| Dimensions      | 160 x 160 x 160mm |