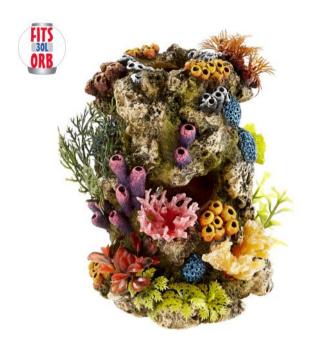

## 3001

## **Large Coral Garden**

| Pieces per Pack | 1                 |
|-----------------|-------------------|
| Dimensions      | 315 x 125 x 170mm |