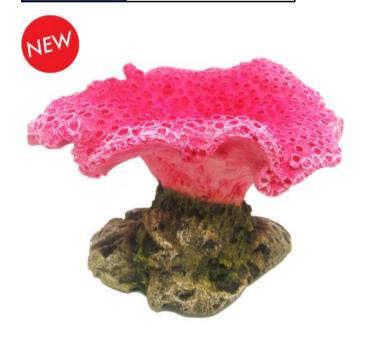

#### 3592

#### **Pink Coral**

| Pieces per Pack | 1                 |
|-----------------|-------------------|
| Dimensions      | 185 x 193 x 137mm |