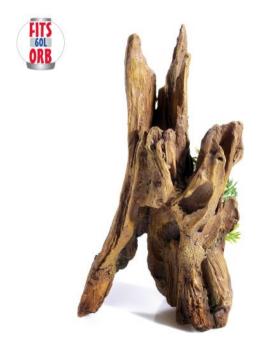

From small bridges to giant galleons

395mm long

- Hand crafted
- Hand painted

Over 25 orb compatible ornaments

Range of sizes to fit 15L, 30L & 60L orbs

- Fade proof, non toxic paint
- Stunning attention to detail