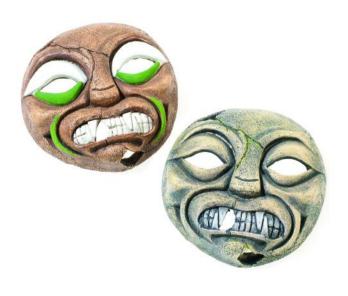

#### 3137

#### Mask

| Pieces per Pack | 4                |
|-----------------|------------------|
| Dimensions      | 110 x 115 x 35mm |