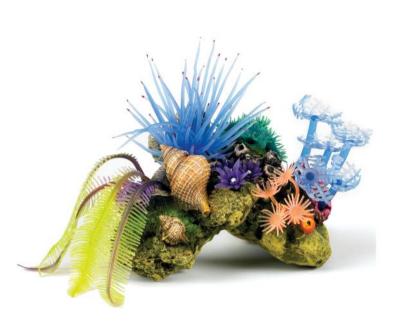

#### **CORAL LIFE**

#### 3571

#### **Coral Stone**

| Pieces per Pack | 1                 |
|-----------------|-------------------|
| Dimensions      | 302 x 110 x 140mm |