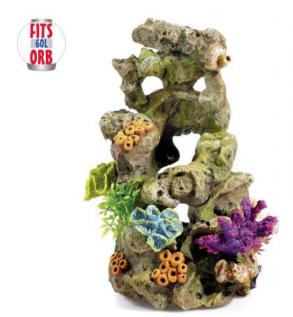

## **Small Cubic Habitat**

| Pieces per Pack | 2                 |
|-----------------|-------------------|
| Dimensions      | 125 x 115 x 110mm |

#### 2968

## **Medium Cubic Habitat**

| Pieces per Pack | 1                 |
|-----------------|-------------------|
| Dimensions      | 175 x 165 x 130mm |

## 2969

## **Large Cubic Habitat**

| Pieces per Pack | 1                 |
|-----------------|-------------------|
| Dimensions      | 205 x 205 x 170mm |