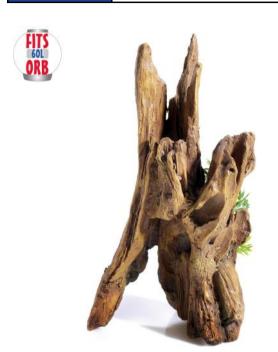

#### 3560

#### **Driftwood**

| Pieces per Pack | 1                 |
|-----------------|-------------------|
| Dimensions      | 150 x 140 x 247mm |

3437 Driftwood with Plants

| Pieces per Pack | 1                 |
|-----------------|-------------------|
| Dimensions      | 535 x 130 x 242mm |